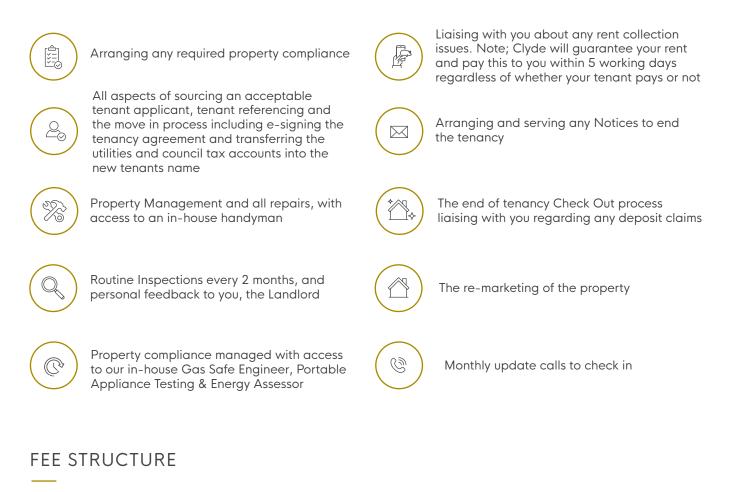

You will then be introduced to your Personal Letting Agent who will be responsible for the following:

No set up

Rent-on-time included as standard with legal cost cover

Minimum Management Fee of 15%+VAT (subject to a minimum fee of £100+VAT management)