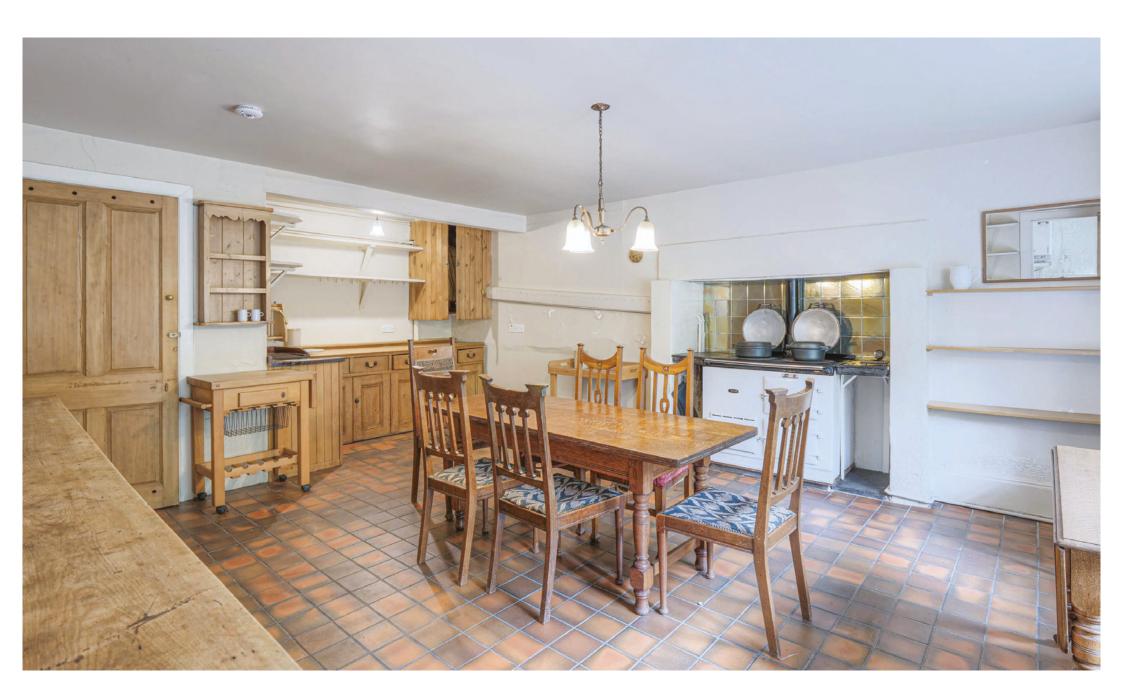

Our video and floorplan will give a better idea of form and layout, but a summary of the accommodation comprises, the ground floor: impressive main hallway with staircase to upper and lower levels, beautiful front facing formal lounge, large dining room, bedroom five/study and useful w.c compartment. At first floor level, is a superb master bedroom with floor to ceiling windows, three further double bedrooms and bathroom. At lower ground floor level is a delightful breakfasting sized kitchen, large family/sitting room, further bathroom and laundry/utility room with door to rear garden. There is gas fired central heating installed.