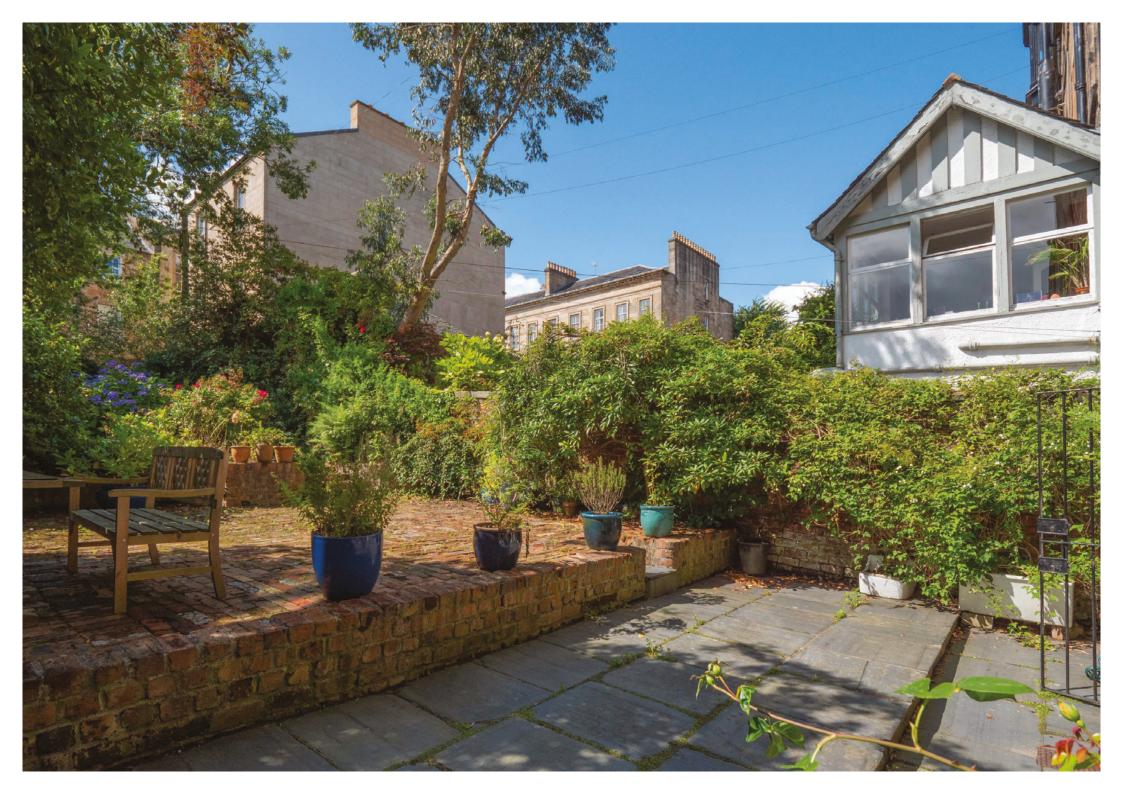

One of the main advantages of this house is the private south facing rear garden, made up of a paved patio area immediately adjacent to the rear elevation with the remaining garden being laid with red brick paving and established shrubs, plants and trees around the boundary. The high boundary wall provides privacy and security and the timber gate gives access to the rear lane.