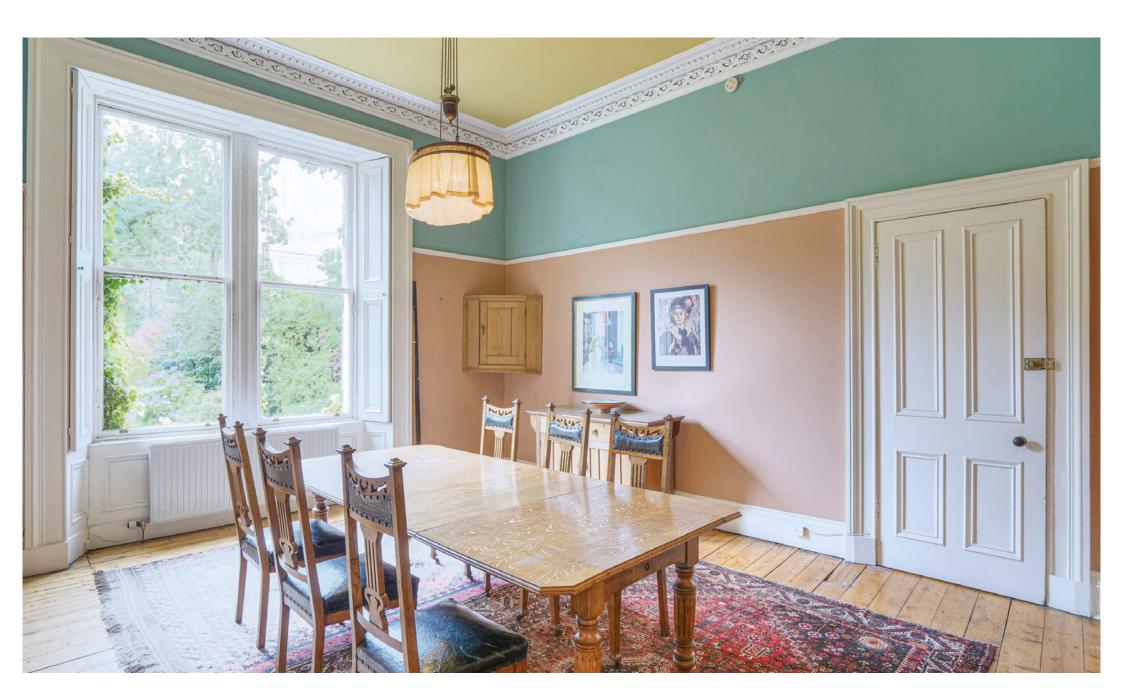

This superb home would benefit from some modernisation, but when completed would provide a spectacular period home which still retains virtually all its original features including, wooden floors, stair balustrade, panelled doors, ceiling plaster work, fireplaces, window shutters, light fittings etc. The current owners carried out a comprehensive roof overhaul in 2012.

Our video and floorplan will give a better idea of form and layout, but a summary of the accommodation comprises, the ground floor: impressive main hallway with staircase to upper and lower levels, beautiful front facing formal lounge, large dining room, bedroom five/study and useful w.c compartment. At first floor level, is a superb master bedroom with floor to ceiling windows, three further double bedrooms and bathroom. At lower ground floor level is a delightful breakfasting sized kitchen, large family/sitting room, further bathroom and laundry/utility room with door to rear garden. There is gas fired central heating installed.