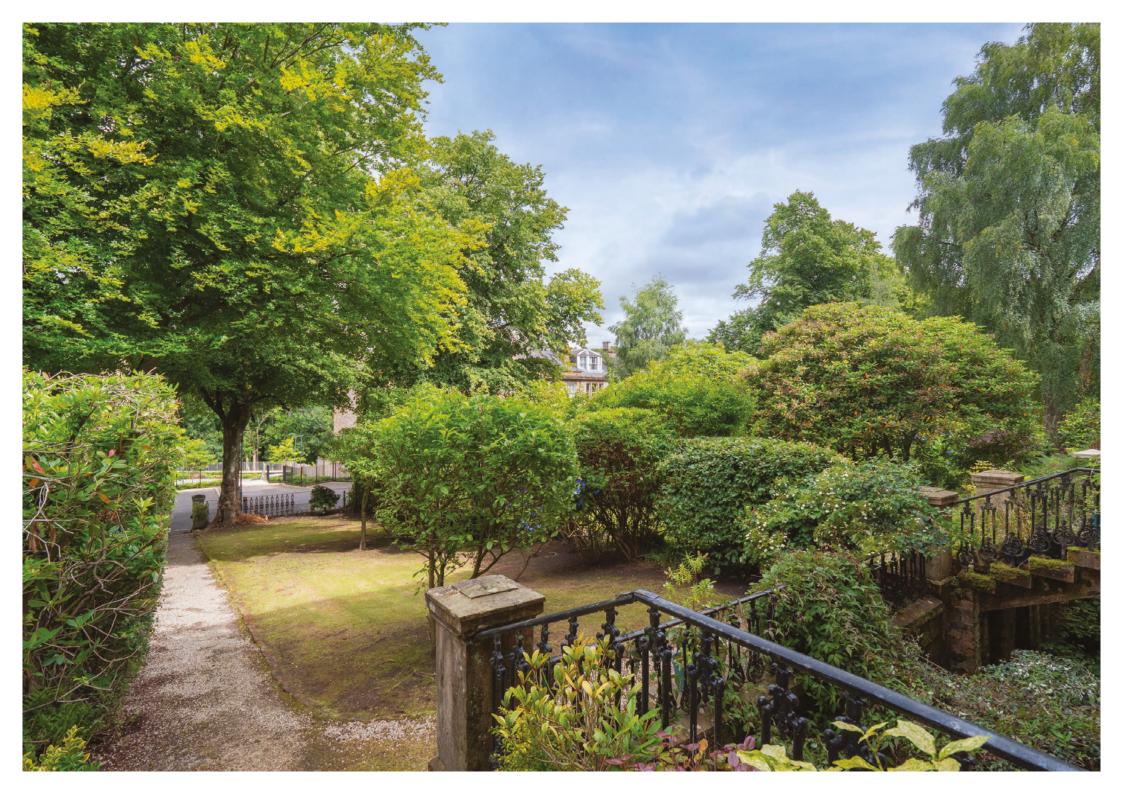

One of the main advantages of this house is the private south facing rear garden, made up of a paved patio area immediately adjacent to the rear elevation with the remaining garden being laid with red brick paving and established shrubs, plants and trees around the boundary. The high boundary wall provides privacy and security and the timber gate gives access to the rear lane.

Hamilton Drive is a quiet tree-lined dead end street, providing a calm and peaceful location, which is literally only a few minutes away from all amenities on Great Western Road and Byres Road. A regular bus service operates on Great Western Road whilst the local underground railway station is only a few hundred yards away on Byres Road. A selection of excellent schooling is close to hand including, Hillhead, Kelvinside, Glasgow Academy and the High school of Glasgow.