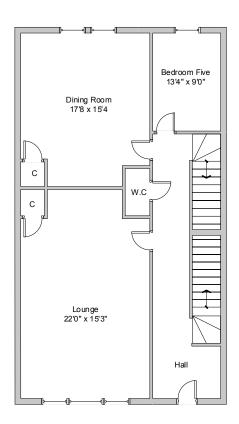

Our video and floorplan will give a better idea of form and layout, but a summary of the accommodation comprises, the ground floor: impressive main hallway with staircase to upper and lower levels, beautiful front facing formal lounge, large dining room, bedroom five/study and useful w.c compartment. At first floor level, is a superb master bedroom with floor to ceiling windows, three further double bedrooms and bathroom. At lower ground floor level is a delightful breakfasting sized kitchen, large family/sitting room, further bathroom and laundry/utility room with door to rear garden. There is gas fired central heating installed.

## 27 HAMILTON DRIVE

BOTANICS GLASGOW G12 8DN

EPC Band D

Approx gross internal area 3326 sqft | 303 sqm

Property reference HJ04276

Whilst this brochure has been prepared with care, it is not a report on the condition of the property. Its terms are not warranted and do not constitute an offer to sell. All area and room measurements are approximate only. Floorplans are for illustration only and may not be to scale. All measurements are taken from longest and widest points.