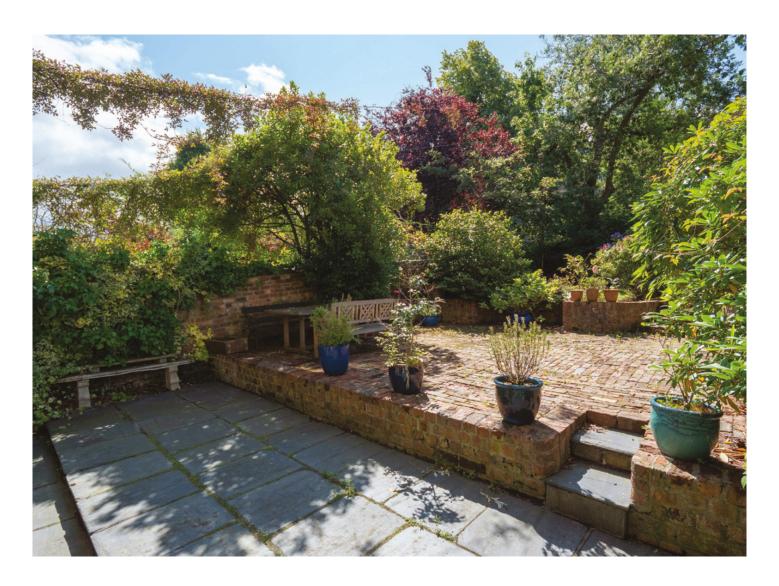

One of the main advantages of this house is the private south facing rear garden, made up of a paved patio area immediately adjacent to the rear elevation with the remaining garden being laid with red brick paving and established shrubs, plants and trees around the boundary. The high boundary wall provides privacy and security and the timber gate gives access to the rear lane.