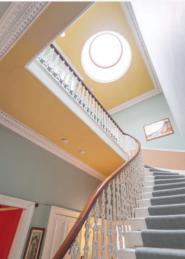

This superb home would benefit from some modernisation, but when completed would provide a spectacular period home which still retains virtually all its original features including, wooden floors, stair balustrade, panelled doors, ceiling plaster work, fireplaces, window shutters, light fittings etc. The current owners carried out a comprehensive roof overhaul in 2012.

Our video and floorplan will give a better idea of form and layout, but a summary of the accommodation comprises, the ground floor: impressive main hallway with staircase to upper and lower levels, beautiful front facing formal lounge, large dining room, bedroom five/study and useful w.c compartment. At first floor level, is a superb master bedroom with floor to ceiling windows, three further double bedrooms and bathroom. At lower ground floor level is a delightful breakfasting sized kitchen, large family/sitting room, further bathroom and laundry/utility room with door to rear garden. There is gas fired central heating installed.