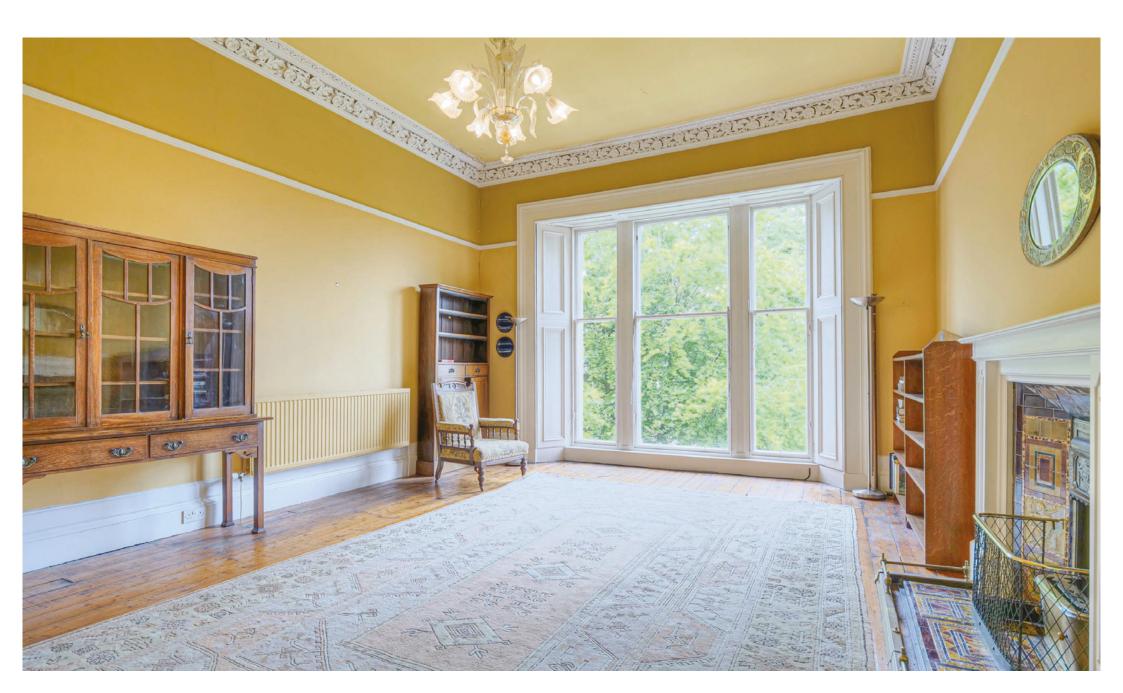

This superb home would benefit from some modernisation, but when completed would provide a spectacular period home which still retains virtually all its original features including, wooden floors, stair balustrade, panelled doors, ceiling plaster work, fireplaces, window shutters, light fittings etc. The current owners carried out a comprehensive roof overhaul in 2012.

Our video and floorplan will give a better idea of form and layout, but a summary of the accommodation comprises, the ground floor: impressive main hallway with staircase to upper and lower levels, beautiful front facing formal lounge, large dining room, bedroom five/study and useful w.c compartment. At first floor level, is a superb master bedroom with floor to ceiling windows, three further double bedrooms and bathroom. At lower ground floor level is a delightful breakfasting sized kitchen, large family/sitting room, further bathroom and laundry/utility room with door to rear garden. There is gas fired central heating installed.