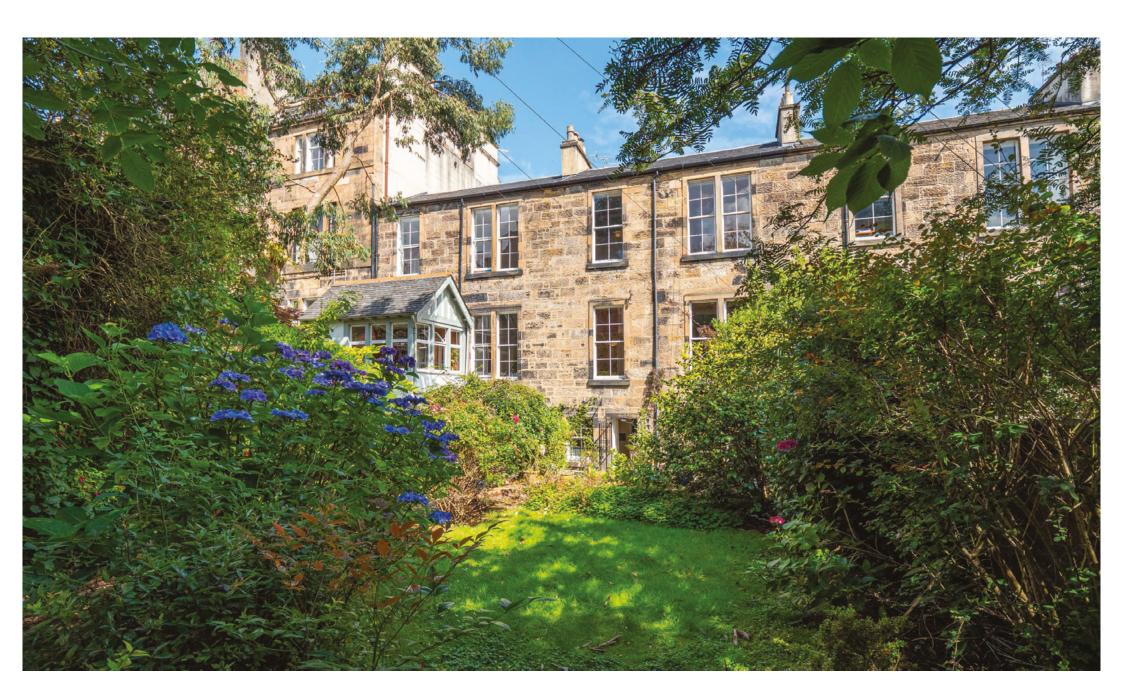

This handsome terrace was designed by Robert Crawford and built circa 1860 from dressed blonde ashlar. This substantial three story West End home provides flexible family accommodation within a peaceful tree-lined cul-de-sac, which lies only a few hundred yards from Great Western Road, Byres Road and the Botanic Gardens.

This superb home would benefit from some modernisation, but when completed would provide a spectacular period home which still retains virtually all its original features including, wooden floors, stair balustrade, panelled doors, ceiling plaster work, fireplaces, window shutters, light fittings etc. The current owners carried out a comprehensive roof overhaul in 2012.