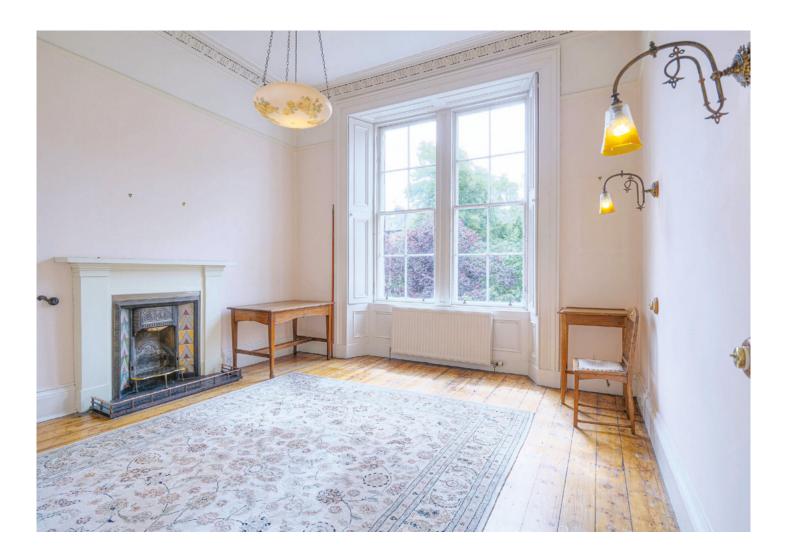

This superb home would benefit from some modernisation, but when completed would provide a spectacular period home which still retains virtually all its original features including, wooden floors, stair balustrade, panelled doors, ceiling plaster work, fireplaces, window shutters, light fittings etc. The current owners carried out a comprehensive roof overhaul in 2012.

Our video and floorplan will give a better idea of form and layout, but a summary of the accommodation comprises, the ground floor: impressive main hallway with staircase to upper and lower levels, beautiful front facing formal lounge, large dining room, bedroom five/study and useful w.c compartment. At first floor level, is a superb master bedroom with floor to ceiling windows, three further double bedrooms and bathroom. At lower ground floor level is a delightful breakfasting sized kitchen, large family/sitting room, further bathroom and laundry/utility room with door to rear garden. There is gas fired central heating installed.