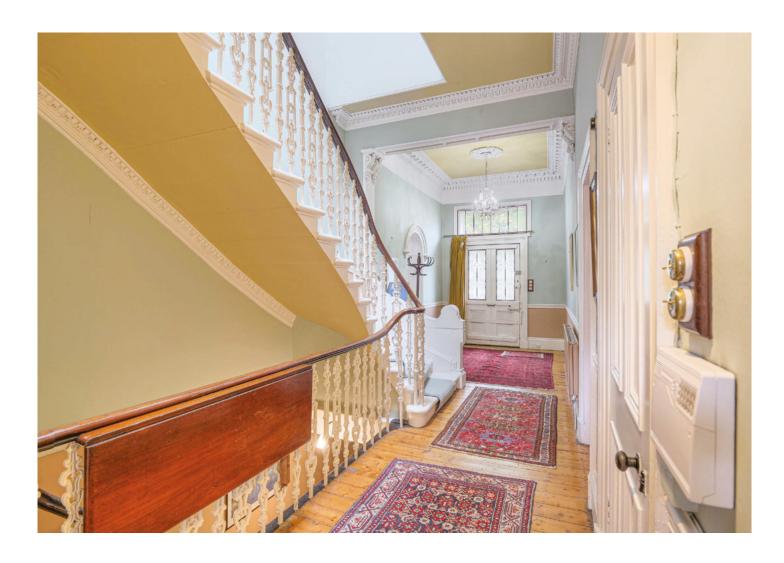

This superb home would benefit from some modernisation, but when completed would provide a spectacular period home which still retains virtually all its original features including, wooden floors, stair balustrade, panelled doors, ceiling plaster work, fireplaces, window shutters, light fittings etc. The current owners carried out a comprehensive roof overhaul in 2012.

Our video and floorplan will give a better idea of form and layout, but a summary of the accommodation comprises, the ground floor: impressive main hallway with staircase to upper and lower levels, beautiful front facing formal lounge, large dining room, bedroom five/study and useful w.c compartment. At first floor level, is a superb master bedroom with floor to ceiling windows, three further double bedrooms and bathroom. At lower ground floor level is a delightful breakfasting sized kitchen, large family/sitting room, further bathroom and laundry/utility room with door to rear garden. There is gas fired central heating installed.