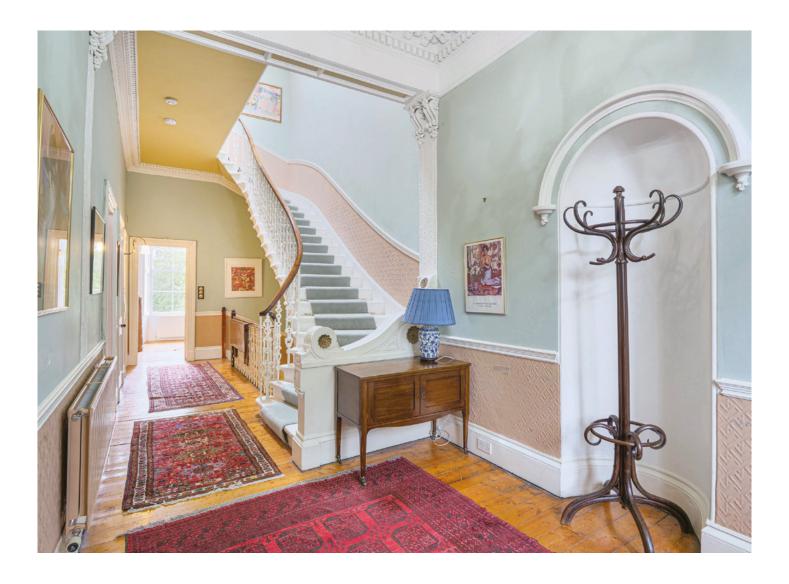

This superb home would benefit from some modernisation, but when completed would provide a spectacular period home which still retains virtually all its original features including, wooden floors, stair balustrade, panelled doors, ceiling plaster work, fireplaces, window shutters, light fittings etc. The current owners carried out a comprehensive roof overhaul in 2012.

Our video and floorplan will give a better idea of form and layout, but a summary of the accommodation comprises, the ground floor: impressive main hallway with staircase to upper and lower levels, beautiful front facing formal lounge, large dining room, bedroom five/study and useful w.c compartment. At first floor level, is a superb master bedroom with floor to ceiling windows, three further double bedrooms and bathroom. At lower ground floor level is a delightful breakfasting sized kitchen, large family/sitting room, further bathroom and laundry/utility room with door to rear garden. There is gas fired central heating installed.