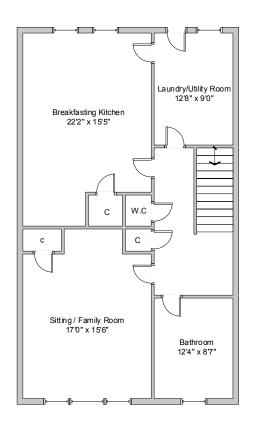

Our video and floorplan will give a better idea of form and layout, but a summary of the accommodation comprises, the ground floor: impressive main hallway with staircase to upper and lower levels, beautiful front facing formal lounge, large dining room, bedroom five/study and useful w.c compartment. At first floor level, is a superb master bedroom with floor to ceiling windows, three further double bedrooms and bathroom. At lower ground floor level is a delightful breakfasting sized kitchen, large family/sitting room, further bathroom and laundry/utility room with door to rear garden. There is gas fired central heating installed.