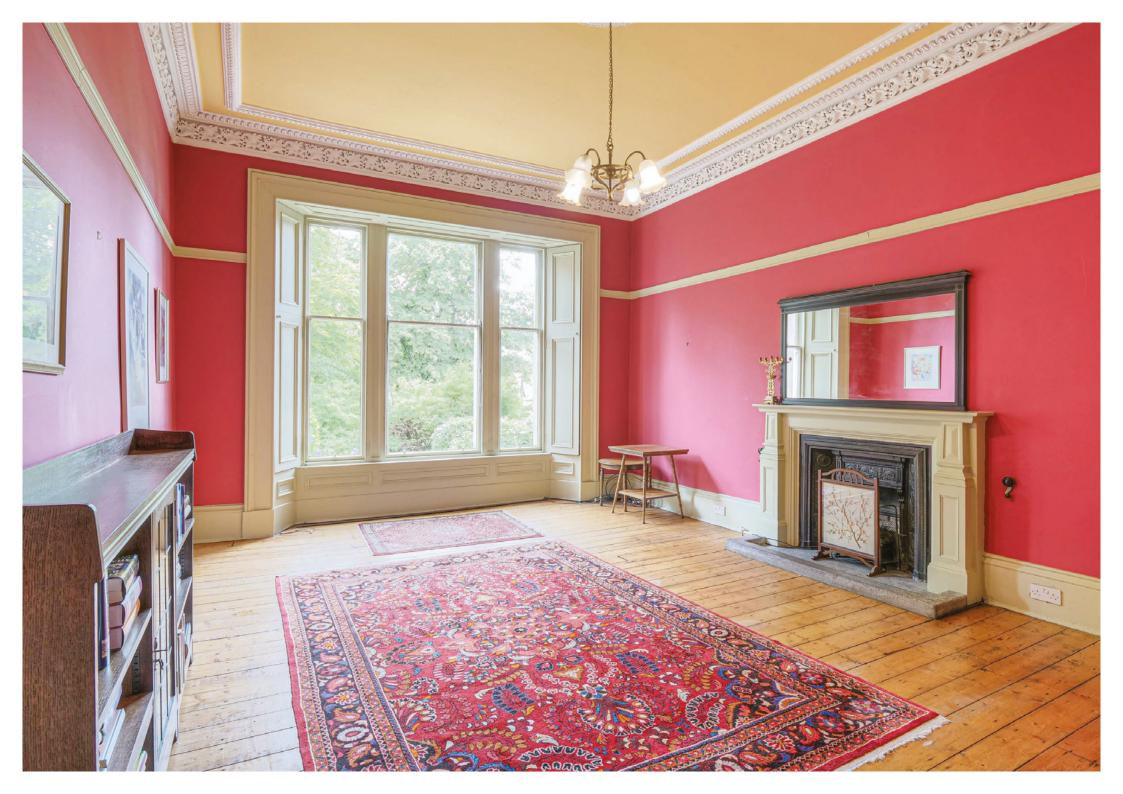

This superb home would benefit from some modernisation, but when completed would provide a spectacular period home which still retains virtually all its original features including, wooden floors, stair balustrade, panelled doors, ceiling plaster work, fireplaces, window shutters, light fittings etc. The current owners carried out a comprehensive roof overhaul in 2012.

Our video and floorplan will give a better idea of form and layout, but a summary of the accommodation comprises, the ground floor: impressive main hallway with staircase to upper and lower levels, beautiful front facing formal lounge, large dining room, bedroom five/study and useful w.c compartment. At first floor level, is a superb master bedroom with floor to ceiling windows, three further double bedrooms and bathroom. At lower ground floor level is a delightful breakfasting sized kitchen, large family/sitting room, further bathroom and laundry/utility room with door to rear garden. There is gas fired central heating installed.