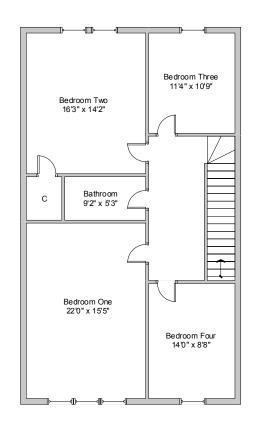

Our video and floorplan will give a better idea of form and layout, but a summary of the accommodation comprises, the ground floor: impressive main hallway with staircase to upper and lower levels, beautiful front facing formal lounge, large dining room, bedroom five/study and useful w.c compartment. At first floor level, is a superb master bedroom with floor to ceiling windows, three further double bedrooms and bathroom. At lower ground floor level is a delightful breakfasting sized kitchen, large family/sitting room, further bathroom and laundry/utility room with door to rear garden. There is gas fired central heating installed.

## 27 HAMILTON DRIVE

BOTANICS GLASGOW G12 8DN

EPC Band D

Approx gross internal area 3326 sqft | 303 sqm

Property reference HJ04276

Whilst this brochure has been prepared with care, it is not a report on the condition of the property. Its terms are not warranted and do not constitute an offer to sell. All area and room measurements are approximate only. Floorplans are for illustration only and may not be to scale. All measurements are taken from longest and widest points.