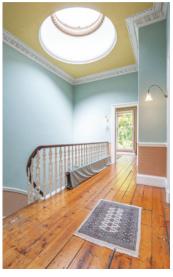

This superb home would benefit from some modernisation, but when completed would provide a spectacular period home which still retains virtually all its original features including, wooden floors, stair balustrade, panelled doors, ceiling plaster work, fireplaces, window shutters, light fittings etc. The current owners carried out a comprehensive roof overhaul in 2012.

Our video and floorplan will give a better idea of form and layout, but a summary of the accommodation comprises, the ground floor: impressive main hallway with staircase to upper and lower levels, beautiful front facing formal lounge, large dining room, bedroom five/study and useful w.c compartment. At first floor level, is a superb master bedroom with floor to ceiling windows, three further double bedrooms and bathroom. At lower ground floor level is a delightful breakfasting sized kitchen, large family/sitting room, further bathroom and laundry/utility room with door to rear garden. There is gas fired central heating installed.