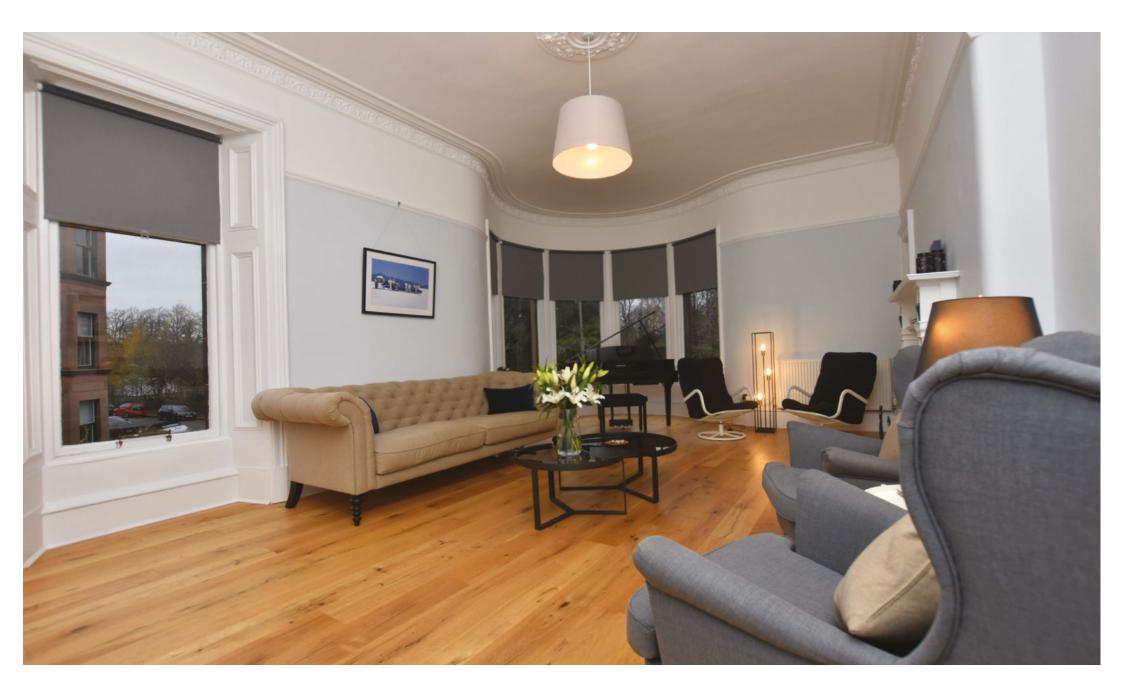

## $\bigcirc$

Occupying a prime position in West Pollokshields, this expansive first-floor period town flat is sure to impress. A truly wonderful seven apartment home occupying a commanding corner position on the popular Fotheringay Road, it really must be seen to appreciate the size, scale and versatility of the accommodation. This superb property is accessed via a secure door entry system to an impressive communal hallway and staircase, and comprises: entrance vestibule, large welcoming reception hallway extending to some 33 feet, with two large storage cupboards, beautiful bright bay-windowed, double aspect formal lounge with feature fireplace, separate sitting room and a well presented modern dining-sized kitchen with a range of wall and floor mounted units and integrated appliances. The bow windowed master bedroom features extensive, high quality bespoke fitted wardrobes. There are three additional large double bedrooms all with ample space for free standing storage, one of which is currently used as a gym. A fifth bedroom is currently used as an office. The recently refurbished main family bathroom comprises a stunning four-piece suite including a free standing bath and large separate shower cubicle. There is also a separate shower room with wc and whb. Comprehensive external refurbishment work was completed in 2019 affording peace of mind to any prospective purchaser. This included roof re-slating, stonework, downpipes and soffits. Remedial works were also carried out to the communal stairwell. Features of this family home include gas central heating, sash and case windows and partial double glazing, a security door entry system and well maintained south facing rear gardens with refuse area and drying facilities. Short walk (0.1mi) to Maxwell Park Railway Station which runs trains to the city centre seven days a week, journey time approx seven minutes.