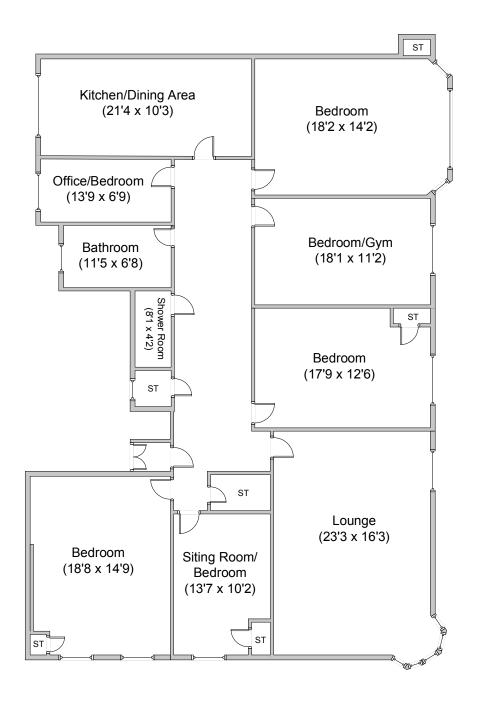

## $\bigcirc$

Occupying a prime position in West Pollokshields, this expansive first-floor period town flat is sure to impress. A truly wonderful seven apartment home occupying a commanding corner position on the popular Fotheringay Road, it really must be seen to appreciate the size, scale and versatility of the accommodation. This superb property is accessed via a secure door entry system to an impressive communal hallway and staircase, and comprises: entrance vestibule, large welcoming reception hallway extending to some 33 feet, with two large storage cupboards, beautiful bright bay-windowed, double aspect formal lounge with feature fireplace, separate sitting room and a well presented modern dining-sized kitchen with a range of wall and floor mounted units and integrated appliances. The bow windowed master bedroom features extensive, high quality bespoke fitted wardrobes. There are three additional large double bedrooms all with ample space for free standing storage, one of which is currently used as a gym. A fifth bedroom is currently used as an office. The recently refurbished main family bathroom comprises a stunning four-piece suite including a free standing bath and large separate shower cubicle. There is also a separate shower room with wc and whb. Comprehensive external refurbishment work was completed in 2019 affording peace of mind to any prospective purchaser. This included roof re-slating, stonework, downpipes and soffits. Remedial works were also carried out to the communal stairwell. Features of this family home include gas central heating, sash and case windows and partial double glazing, a security door entry system and well maintained south facing rear gardens with refuse area and drying facilities. Short walk (0.1mi) to Maxwell Park Railway Station which runs trains to the city centre seven days a week, journey time approx seven minutes.

## 107 FOTHERINGAY ROAD FLAT 1/1 POLLOKSHIELDS G41 4LH

EPC Band C

Approx gross internal area 2400 sqft | 223 sqm

Property reference JC9445

Whilst this brochure has been prepared with care, it is not a report on the condition of the property. Its terms are not warranted and do not constitute an offer to sell. All area and room measurements are approximate only. Floorplans are for illustration only and may not be to scale. All measurements are taken from longest and widest points.