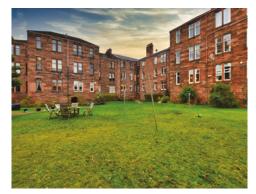

## $\bigcirc$

Occupying a prime position in West Pollokshields, this expansive first-floor period town flat is sure to impress. A truly wonderful seven apartment home occupying a commanding corner position on the popular Fotheringay Road, it really must be seen to appreciate the size, scale and versatility of the accommodation. This superb property is accessed via a secure door entry system to an impressive communal hallway and staircase, and comprises: entrance vestibule, large welcoming reception hallway extending to some 33 feet, with two large storage cupboards, beautiful bright bay-windowed, double aspect formal lounge with feature fireplace, separate sitting room and a well presented modern dining-sized kitchen with a range of wall and floor mounted units and integrated appliances. The bow windowed master bedroom features extensive, high quality bespoke fitted wardrobes. There are three additional large double bedrooms all with ample space for free standing storage, one of which is currently used as a gym. A fifth bedroom is currently used as an office. The recently refurbished main family bathroom comprises a stunning four-piece suite including a free standing bath and large separate shower cubicle. There is also a separate shower room with wc and whb. Comprehensive external refurbishment work was completed in 2019 affording peace of mind to any prospective purchaser. This included roof re-slating, stonework, downpipes and soffits. Remedial works were also carried out to the communal stairwell. Features of this family home include gas central heating, sash and case windows and partial double glazing, a security door entry system and well maintained south facing rear gardens with refuse area and drying facilities. Short walk (0.1mi) to Maxwell Park Railway Station which runs trains to the city centre seven days a week, journey time approx seven minutes.