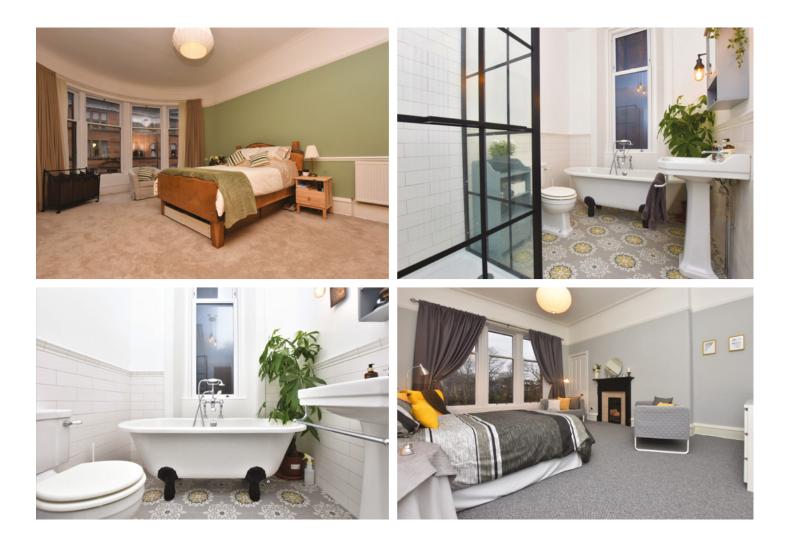

## $\bigcirc$

Occupying a prime position in West Pollokshields, this expansive first-floor period town flat is sure to impress. A truly wonderful seven apartment home occupying a commanding corner position on the popular Fotheringay Road, it really must be seen to appreciate the size, scale and versatility of the accommodation. This superb property is accessed via a secure door entry system to an impressive communal hallway and staircase, and comprises: entrance vestibule, large welcoming reception hallway extending to some 33 feet, with two large storage cupboards, beautiful bright bay-windowed, double aspect formal lounge with feature fireplace, separate sitting room and a well presented modern dining-sized kitchen with a range of wall and floor mounted units and integrated appliances. The bow windowed master bedroom features extensive, high quality bespoke fitted wardrobes. There are three additional large double bedrooms all with ample space for free standing storage, one of which is currently used as a gym. A fifth bedroom is currently used as an office. The recently refurbished main family bathroom comprises a stunning four-piece suite including a free standing bath and large separate shower cubicle. There is also a separate shower room with wc and whb. Comprehensive external refurbishment work was completed in 2019 affording peace of mind to any prospective purchaser. This included roof re-slating, stonework, downpipes and soffits. Remedial works were also carried out to the communal stairwell. Features of this family home include gas central heating, sash and case windows and partial double glazing, a security door entry system and well maintained south facing rear gardens with refuse area and drying facilities. Short walk (0.1mi) to Maxwell Park Railway Station which runs trains to the city centre seven days a week, journey time approx seven minutes.