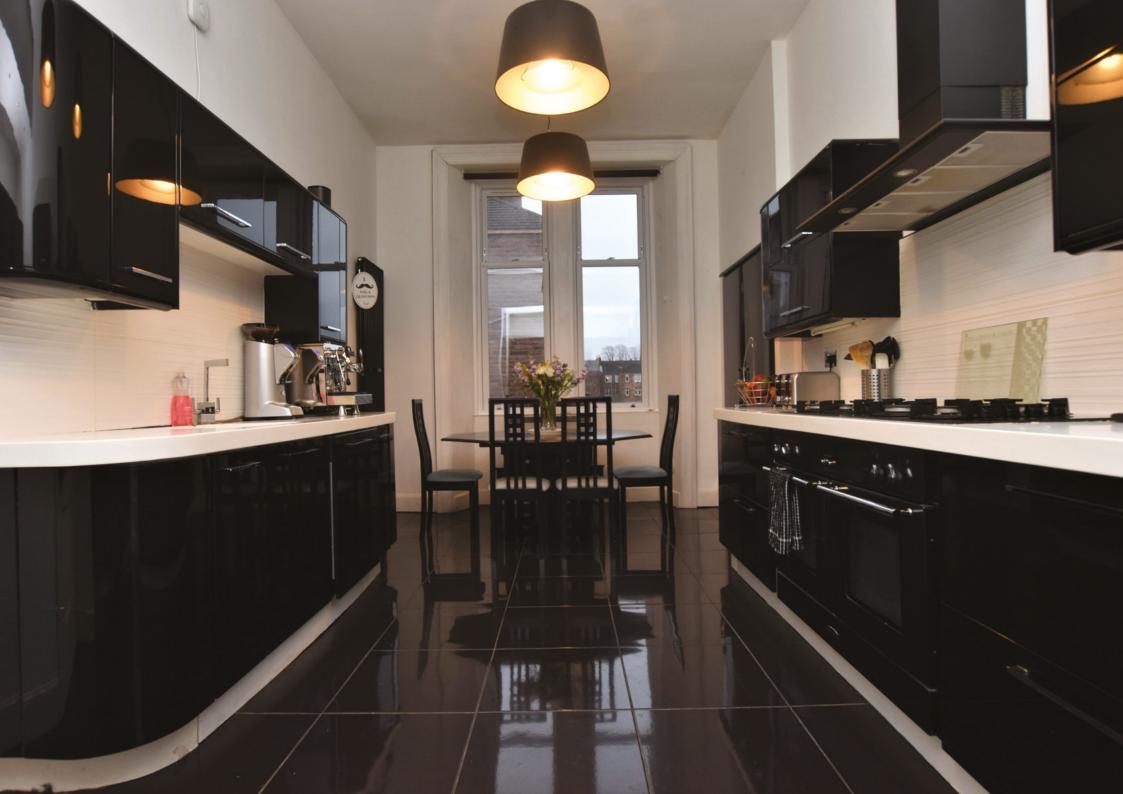

## $\bigcirc$

Occupying a prime position in West Pollokshields, this expansive first-floor period town flat is sure to impress. A truly wonderful seven apartment home occupying a commanding corner position on the popular Fotheringay Road, it really must be seen to appreciate the size, scale and versatility of the accommodation. This superb property is accessed via a secure door entry system to an impressive communal hallway and staircase, and comprises: entrance vestibule, large welcoming reception hallway extending to some 33 feet, with two large storage cupboards, beautiful bright bay-windowed, double aspect formal lounge with feature fireplace, separate sitting room and a well presented modern dining-sized kitchen with a range of wall and floor mounted units and integrated appliances. The bow windowed master bedroom features extensive, high quality bespoke fitted wardrobes. There are three additional large double bedrooms all with ample space for free standing storage, one of which is currently used as a gym. A fifth bedroom is currently used as an office. The recently refurbished main family bathroom comprises a stunning four-piece suite including a free standing bath and large separate shower cubicle. There is also a separate shower room with wc and whb. Comprehensive external refurbishment work was completed in 2019 affording peace of mind to any prospective purchaser. This included roof re-slating, stonework, downpipes and soffits. Remedial works were also carried out to the communal stairwell. Features of this family home include gas central heating, sash and case windows and partial double glazing, a security door entry system and well maintained south facing rear gardens with refuse area and drying facilities. Short walk (0.1mi) to Maxwell Park Railway Station which runs trains to the city centre seven days a week, journey time approx seven minutes.