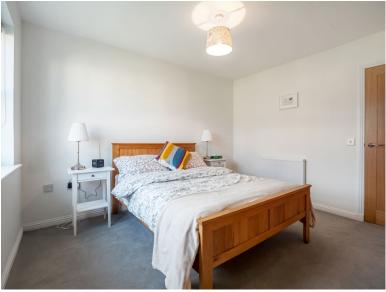

## AT A GLANCE

Detached bungalow

Four double bedrooms (principal features dressing area with en suite facilities and French doors to outside)

rear facing sitting room Double opening French doors out onto the enclosed rear garden

Accommodation measures 1797 sqft and in full comprises; welcoming entrance porch, bright reception hallway and spacious W.C cloakroom. The attractive, rear facing sitting room is entered via double hardwood doors and is particularly generous in size boasting double opening French doors out onto the enclosed rear garden. The family dining room is located off the sitting room and on open plan with the stylish, fully fitted kitchen with utility area off and door to the side garden. The principal bedroom is also generous in size with fitted wardrobes and a feature dressing area with en suite facilities. The principal also offers double opening French doors to outside. There are three further double bedrooms all

with fitted wardrobes and a contemporary main bathroom. Heating is provided by an Air Source Heat Pump which offers a cost-effective and environmentally friendly heat source which does not utilize fossil fuel heating.