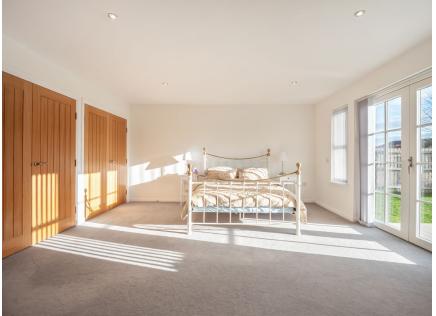

## AT A GLANCE

Detached bungalow

Four double bedrooms (principal features dressing area with en suite facilities and French doors to outside)

rear facing sitting room Double opening French doors out onto the enclosed rear garden

Accommodation measures 1797 sqft and in full comprises; welcoming entrance porch, bright reception hallway and spacious W.C cloakroom. The attractive, rear facing sitting room is entered via double hardwood doors and is particularly generous in size boasting double opening French doors out onto the enclosed rear garden. The family dining room is located off the sitting room and on open plan with the stylish, fully fitted kitchen with utility area off and door to the side garden. The principal bedroom is also generous in size with fitted wardrobes and a feature dressing area with en suite facilities. The principal also offers double opening French doors to outside. There are three further double bedrooms all