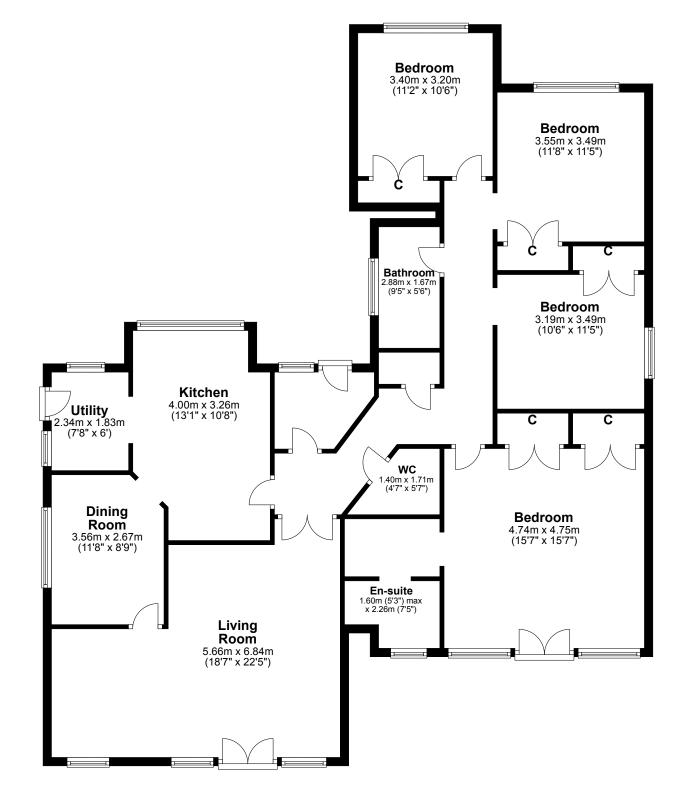

## AT A GLANCE

Detached bungalow

Four double bedrooms (principal features dressing area with en suite facilities and French doors to outside)

rear facing sitting room Double opening French doors out onto the enclosed rear garden

Family dining room

Fully fitted kitchen

Contemporary main bathroom

Driveway

Fully enclosed rear garden

## THE FINER DETAIL

Prime position

W.C cloakroom

Utility area

Full fibre broadband

Air Source Heat Pump heating

EPC - C

clydeproperty.co.uk | page 6

Accommodation measures 1797 sqft and in full comprises; welcoming entrance porch, bright reception hallway and spacious W.C cloakroom. The attractive, rear facing sitting room is entered via double hardwood doors and is particularly generous in size boasting double opening French doors out onto the enclosed rear garden. The family dining room is located off the sitting room and on open plan with the stylish, fully fitted kitchen with utility area off and door to the side garden. The principal bedroom is also generous in size with fitted wardrobes and a feature dressing area with en suite facilities. The principal also offers double opening French doors to outside. There are three further double bedrooms all

with fitted wardrobes and a contemporary main bathroom. Heating is provided by an Air Source Heat Pump which offers a cost-effective and environmentally friendly heat source which does not utilize fossil fuel heating.

14 TIPPERMUIR CLOSE TIBBERMORE PERTHSHIRE PH1 1AD

EPC Band C

Approx gross internal area 1797 sqft | 167 sqm

Property reference XD12191

Whilst this brochure has been prepared with care, it is not a report on the condition of the property. Its terms are not warranted and do not constitute an offer to sell. All area and room measurements are approximate only. Floorplans are for illustration only and may not be to scale. All measurements are taken from longest and widest points.