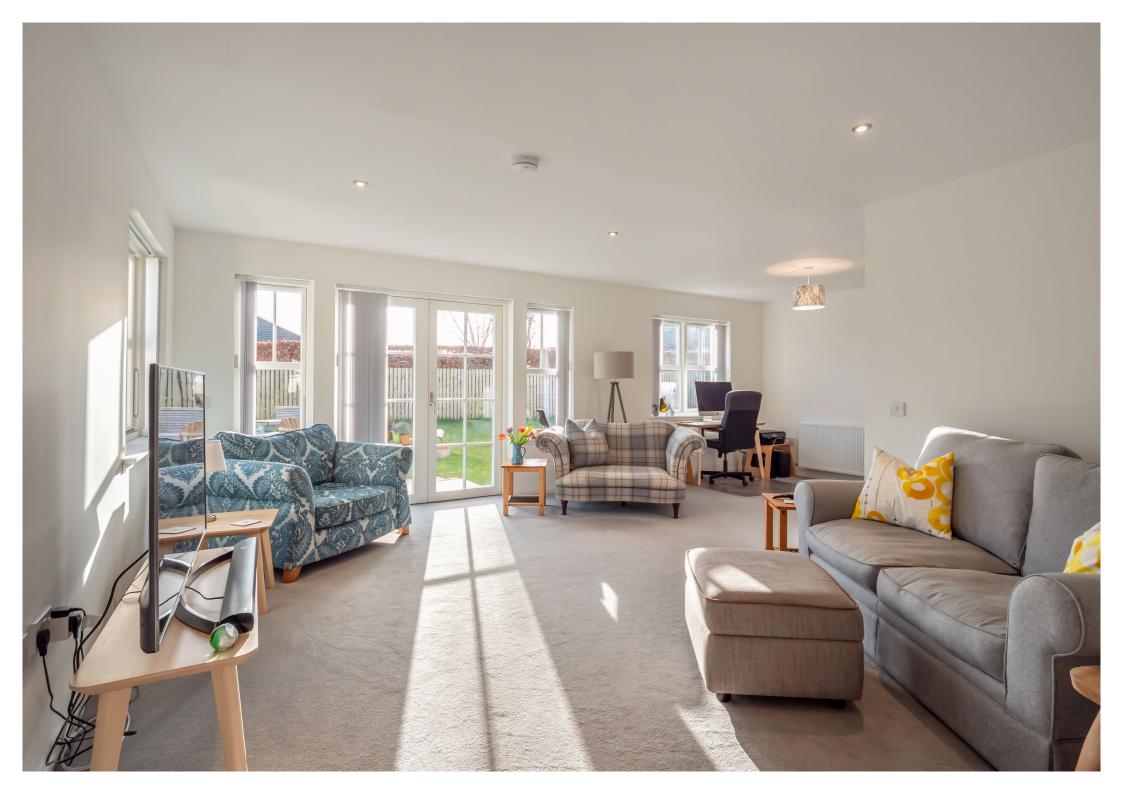

## AT A GLANCE

Detached bungalow

Four double bedrooms (principal features dressing area with en suite facilities and French doors to outside)

rear facing sitting room Double opening French doors out onto the enclosed rear garden

Accommodation measures 1797 sqft and in full comprises; welcoming entrance porch, bright reception hallway and spacious W.C cloakroom. The attractive, rear facing sitting room is entered via double hardwood doors and is particularly generous in size boasting double opening French doors out onto the enclosed rear garden. The family dining room is located off the sitting room and on open plan with the stylish, fully fitted kitchen with utility area off and door to the side garden. The principal bedroom is also generous in size with fitted wardrobes and a feature dressing area with en suite facilities. The principal also offers double opening French doors to outside. There are three further double bedrooms all