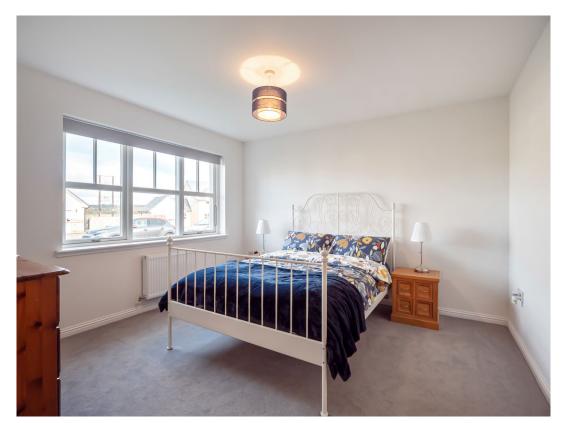

## AT A GLANCE

Detached bungalow

Four double bedrooms (principal features dressing area with en suite facilities and French doors to outside)

rear facing sitting room Double opening French doors out onto the enclosed rear garden

Accommodation measures 1797 sqft and in full comprises; welcoming entrance porch, bright reception hallway and spacious W.C cloakroom. The attractive, rear facing sitting room is entered via double hardwood doors and is particularly generous in size boasting double opening French doors out onto the enclosed rear garden. The family dining room is located off the sitting room and on open plan with the stylish, fully fitted kitchen with utility area off and door to the side garden. The principal bedroom is also generous in size with fitted wardrobes and a feature dressing area with en suite facilities. The principal also offers double opening French doors to outside. There are three further double bedrooms all

with fitted wardrobes and a contemporary main bathroom. Heating is provided by an Air Source Heat Pump which offers a cost-effective and environmentally friendly heat source which does not utilize fossil fuel heating.