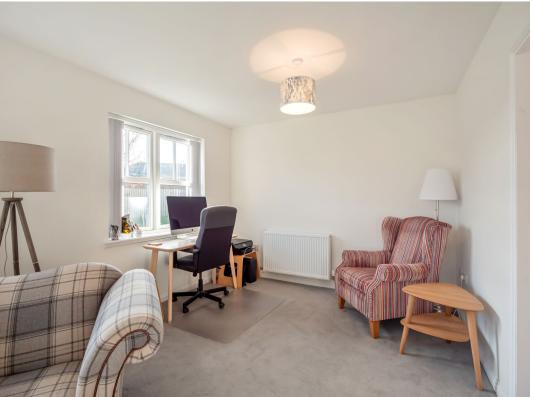

Accommodation measures 1797 sqft and in full comprises; welcoming entrance porch, bright reception hallway and spacious W.C cloakroom. The attractive, rear facing sitting room is entered via double hardwood doors and is particularly generous in size boasting double opening French doors out onto the enclosed rear garden. The family dining room is located off the sitting room and on open plan with the stylish, fully fitted kitchen with utility area off and door to the side garden. The principal bedroom is also generous in size with fitted wardrobes and a feature dressing area with en suite facilities. The principal also offers double opening French doors to outside. There are three further double bedrooms all