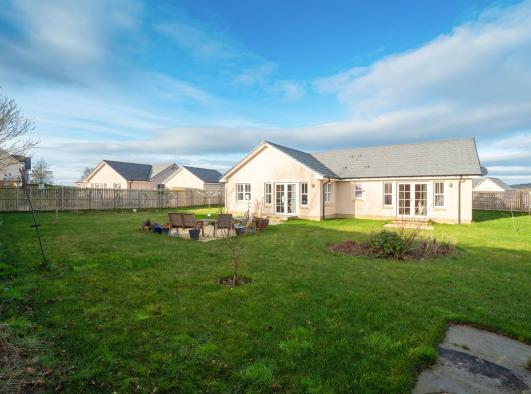

Externally this delightful property enjoys an exceptionally generous plot with attractive gardens to the front, side and rear. To the front is a driveway with parking for a number of cars. The larger rear garden is fully enclosed and boasts a feature patio area, shed and a good degree of privacy.