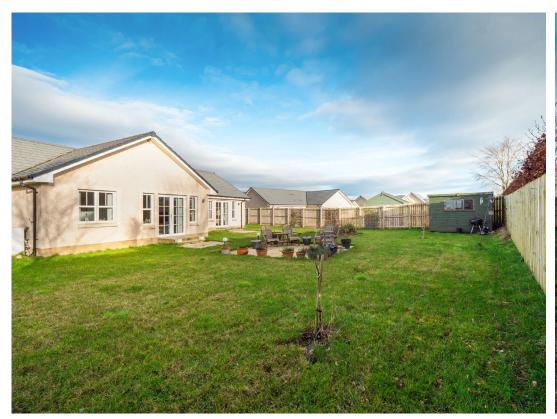

Externally this delightful property enjoys an exceptionally generous plot with attractive gardens to the front, side and rear. To the front is a driveway with parking for a number of cars. The larger rear garden is fully enclosed and boasts a feature patio area, shed and a good degree of privacy.