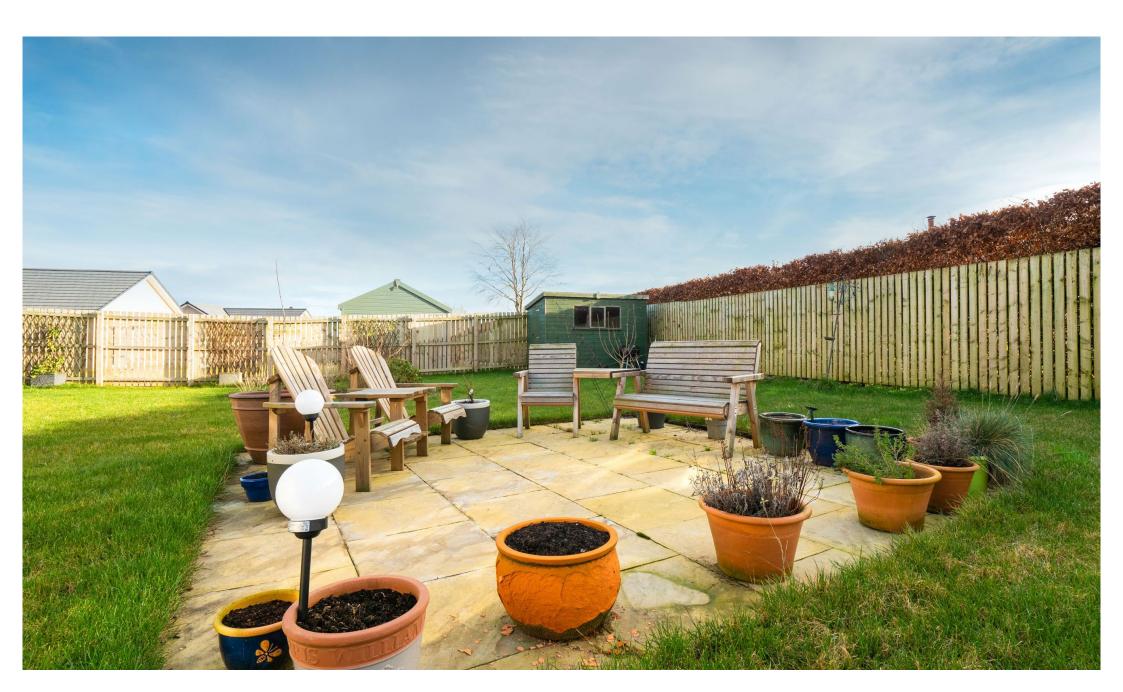

Externally this delightful property enjoys an exceptionally generous plot with attractive gardens to the front, side and rear. To the front is a driveway with parking for a number of cars. The larger rear garden is fully enclosed and boasts a feature patio area, shed and a good degree of privacy.