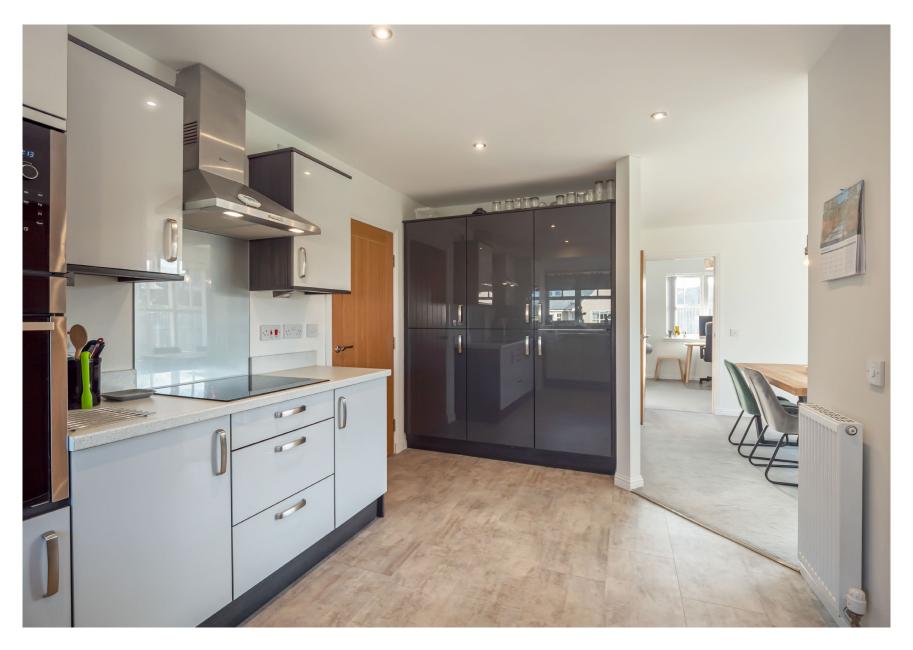

Family dining room

Fully fitted kitchen

Contemporary main bathroom

Driveway

Fully enclosed rear garden

Accommodation measures 1797 sqft and in full comprises; welcoming entrance porch, bright reception hallway and spacious W.C cloakroom. The attractive, rear facing sitting room is entered via double hardwood doors and is particularly generous in size boasting double opening French doors out onto the enclosed rear garden. The family dining room is located off the sitting room and on open plan with the stylish, fully fitted kitchen with utility area off and door to the side garden. The principal bedroom is also generous in size with fitted wardrobes and a feature dressing area with en suite facilities. The principal also offers double opening French doors to outside. There are three further double bedrooms all