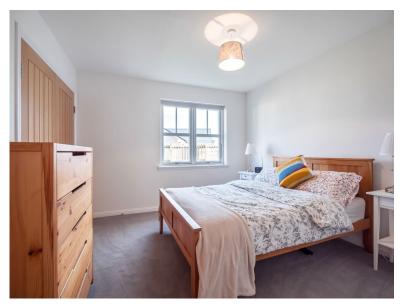

## AT A GLANCE

Detached bungalow

Four double bedrooms (principal features dressing area with en suite facilities and French doors to outside)

rear facing sitting room Double opening French doors out onto the enclosed rear garden

Accommodation measures 1797 sqft and in full comprises; welcoming entrance porch, bright reception hallway and spacious W.C cloakroom. The attractive, rear facing sitting room is entered via double hardwood doors and is particularly generous in size boasting double opening French doors out onto the enclosed rear garden. The family dining room is located off the sitting room and on open plan with the stylish, fully fitted kitchen with utility area off and door to the side garden. The principal bedroom is also generous in size with fitted wardrobes and a feature dressing area with en suite facilities. The principal also offers double opening French doors to outside. There are three further double bedrooms all

with fitted wardrobes and a contemporary main bathroom. Heating is provided by an Air Source Heat Pump which offers a cost-effective and environmentally friendly heat source which does not utilize fossil fuel heating.