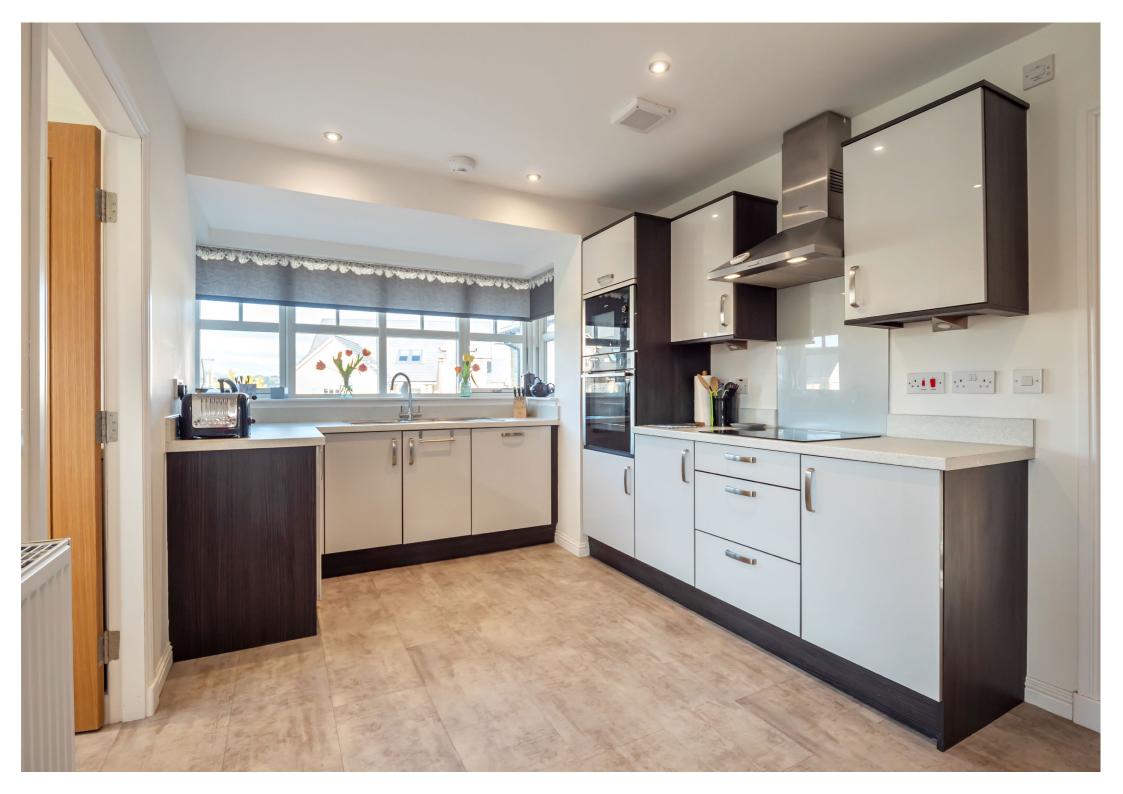

Family dining room

Fully fitted kitchen

Contemporary main bathroom

Driveway

Fully enclosed rear garden

Accommodation measures 1797 sqft and in full comprises; welcoming entrance porch, bright reception hallway and spacious W.C cloakroom. The attractive, rear facing sitting room is entered via double hardwood doors and is particularly generous in size boasting double opening French doors out onto the enclosed rear garden. The family dining room is located off the sitting room and on open plan with the stylish, fully fitted kitchen with utility area off and door to the side garden. The principal bedroom is also generous in size with fitted wardrobes and a feature dressing area with en suite facilities. The principal also offers double opening French doors to outside. There are three further double bedrooms all