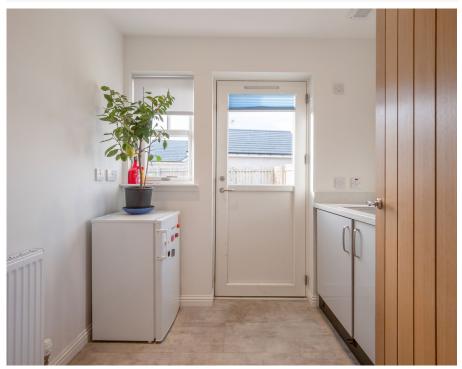

## THE FINER DETAIL

Prime position

W.C cloakroom

Utility area

Full fibre broadband

Air Source Heat Pump heating

EPC - C

clydeproperty.co.uk | page 6

Accommodation measures 1797 sqft and in full comprises; welcoming entrance porch, bright reception hallway and spacious W.C cloakroom. The attractive, rear facing sitting room is entered via double hardwood doors and is particularly generous in size boasting double opening French doors out onto the enclosed rear garden. The family dining room is located off the sitting room and on open plan with the stylish, fully fitted kitchen with utility area off and door to the side garden. The principal bedroom is also generous in size with fitted wardrobes and a feature dressing area with en suite facilities. The principal also offers double opening French doors to outside. There are three further double bedrooms all