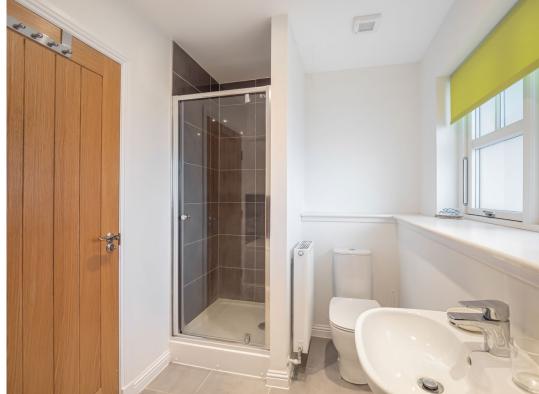

with fitted wardrobes and a contemporary main bathroom. Heating is provided by an Air Source Heat Pump which offers a cost-effective and environmentally friendly heat source which does not utilize fossil fuel heating.