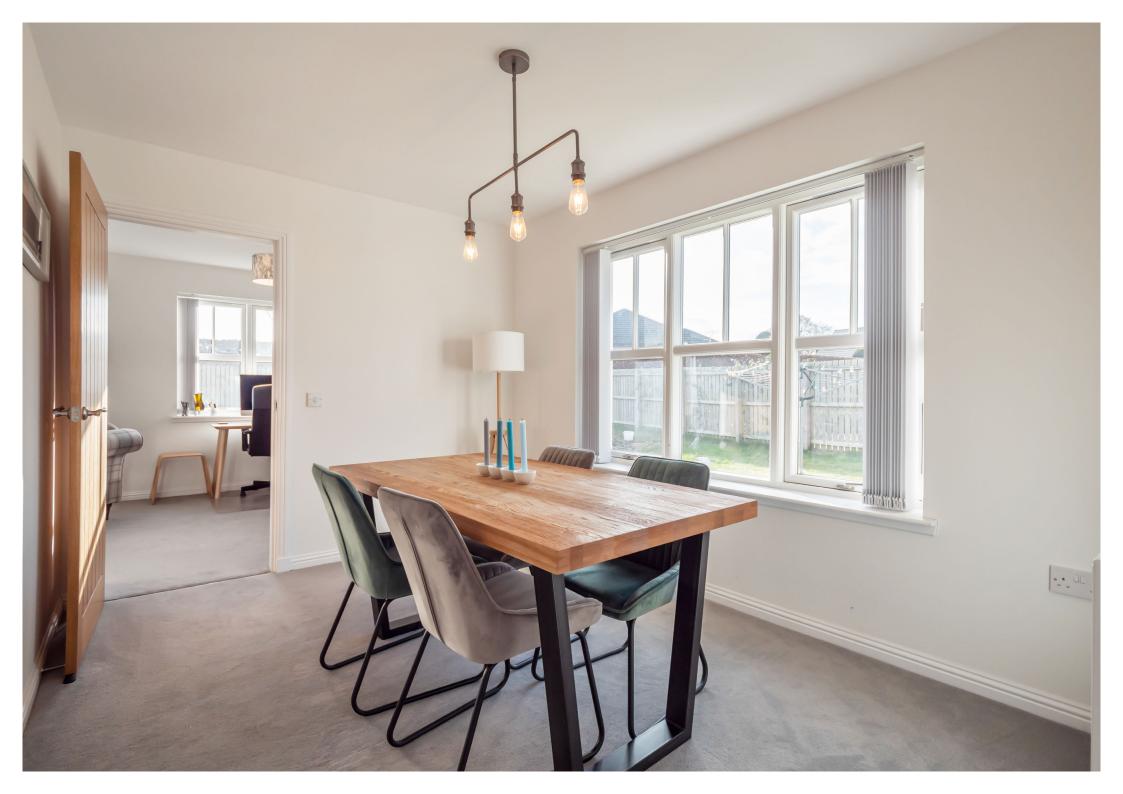

Family dining room

Fully fitted kitchen

Contemporary main bathroom

Driveway

Fully enclosed rear garden

Accommodation measures 1797 sqft and in full comprises; welcoming entrance porch, bright reception hallway and spacious W.C cloakroom. The attractive, rear facing sitting room is entered via double hardwood doors and is particularly generous in size boasting double opening French doors out onto the enclosed rear garden. The family dining room is located off the sitting room and on open plan with the stylish, fully fitted kitchen with utility area off and door to the side garden. The principal bedroom is also generous in size with fitted wardrobes and a feature dressing area with en suite facilities. The principal also offers double opening French doors to outside. There are three further double bedrooms all