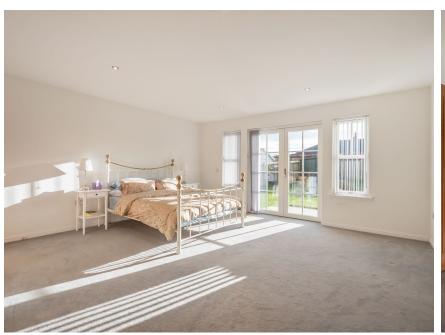

## AT A GLANCE

Detached bungalow

Four double bedrooms (principal features dressing area with en suite facilities and French doors to outside)

rear facing sitting room Double opening French doors out onto the enclosed rear garden

Accommodation measures 1797 sqft and in full comprises; welcoming entrance porch, bright reception hallway and spacious W.C cloakroom. The attractive, rear facing sitting room is entered via double hardwood doors and is particularly generous in size boasting double opening French doors out onto the enclosed rear garden. The family dining room is located off the sitting room and on open plan with the stylish, fully fitted kitchen with utility area off and door to the side garden. The principal bedroom is also generous in size with fitted wardrobes and a feature dressing area with en suite facilities. The principal also offers double opening French doors to outside. There are three further double bedrooms all