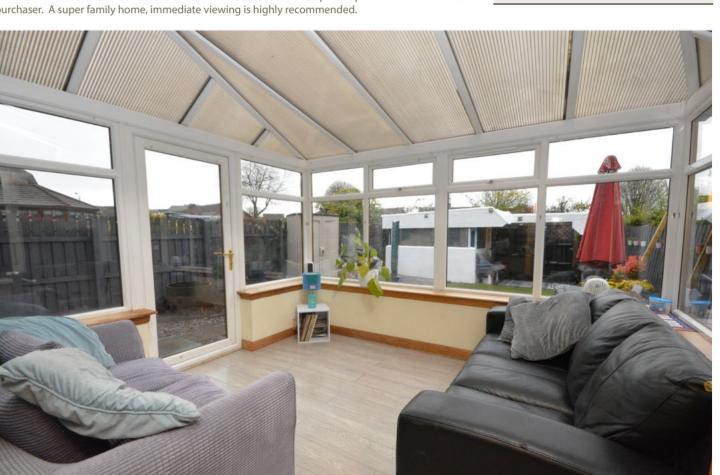

Constructed by Tulloch Homes, the property has been enhanced by the present owner with the addition of a super rear conservatory which would suit a variety of uses. Access to the property is through an entrance hallway with downstairs WC off. The public rooms include a sitting room with French doors to the conservatory and dining room overlooking the front gardens. The lower accommodation is completed by a fitted kitchen with integrated oven, hob, extractor hood, new flooring in 2024 and access door to the gardens.

On the upper floor there are three flexible double sized bedrooms, all of which offer fitted storage. The master bedroom has the additional benefit of feature walk-in fitted robes. The upper floor is completed by a stylish new bathroom completed in 2024 with Triton electric shower, chrome radiator and fitted storage. Further points of interest include gas central heating and new double glazed windows installed in 2024 (excluding conservatory). Planning permission and a building warrant were granted and issued in 2023 for a substantial rear extension which offers further development potential to the successful purchaser. A super family home, immediate viewing is highly recommended.