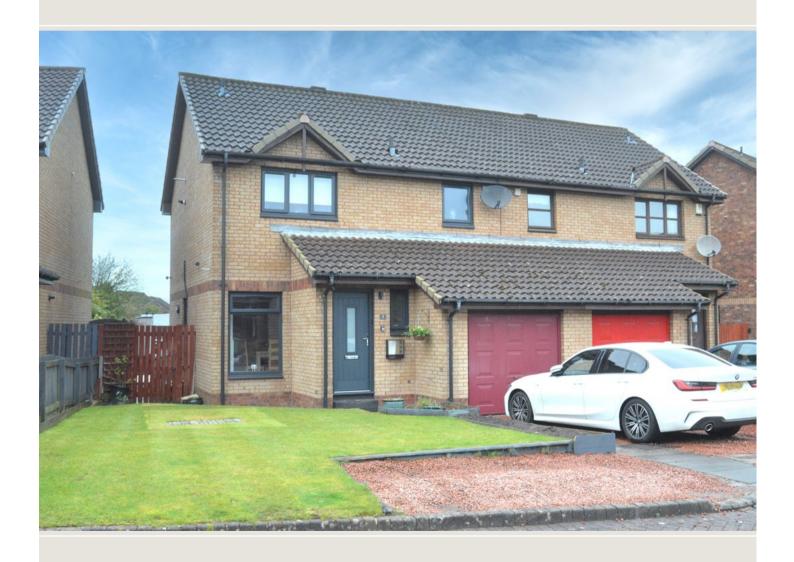

## 7 Jarvie Place, New Carron Village, Falkirk, FK2 7FJ

Impressive, larger style semi-detached villa enjoying a delightful smaller cul-de-sac setting. Occupying private gardens, the subjects enjoy the benefit of an extended private driveway and access to an integral garage. The sunny, southerly facing rear garden offers excellent privacy and incorporates feature a garden outbuilding.

Constructed by Tulloch Homes, the property has been enhanced by the present owner with the addition of a super rear conservatory which would suit a variety of uses. Access to the property is through an entrance hallway with downstairs WC off. The public rooms include a sitting room with French doors to the conservatory and dining room overlooking the front gardens. The lower accommodation is completed by a fitted kitchen with integrated oven, hob, extractor hood, new flooring in 2024 and access door to the gardens.