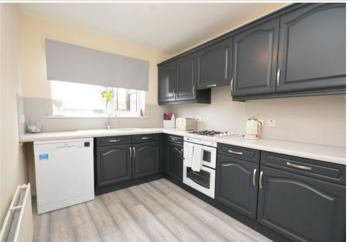

Constructed by Tulloch Homes, the property has been enhanced by the present owner with the addition of a super rear conservatory which would suit a variety of uses. Access to the property is through an entrance hallway with downstairs WC off. The public rooms include a sitting room with French doors to the conservatory and dining room overlooking the front gardens. The lower accommodation is completed by a fitted kitchen with integrated oven, hob, extractor hood, new flooring in 2024 and access door to the gardens.