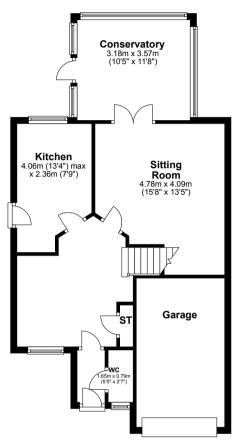

Constructed by Tulloch Homes, the property has been enhanced by the present owner with the addition of a super rear conservatory which would suit a variety of uses. Access to the property is through an entrance hallway with downstairs WC off. The public rooms include a sitting room with French doors to the conservatory and dining room overlooking the front gardens. The lower accommodation is completed by a fitted kitchen with integrated oven, hob, extractor hood, new flooring in 2024 and access door to the gardens.

## Accommodation layout & measurements

Download our App:

PLEASE NOTE: Whilst this brochure has been prepared with care, it is not a report on the condition of the property. Its terms are not warranted and do not constitute an offer to sell. All area and room measurements are approximate only and are taken from longest and widest points. Floorplans are for illustration only and may not