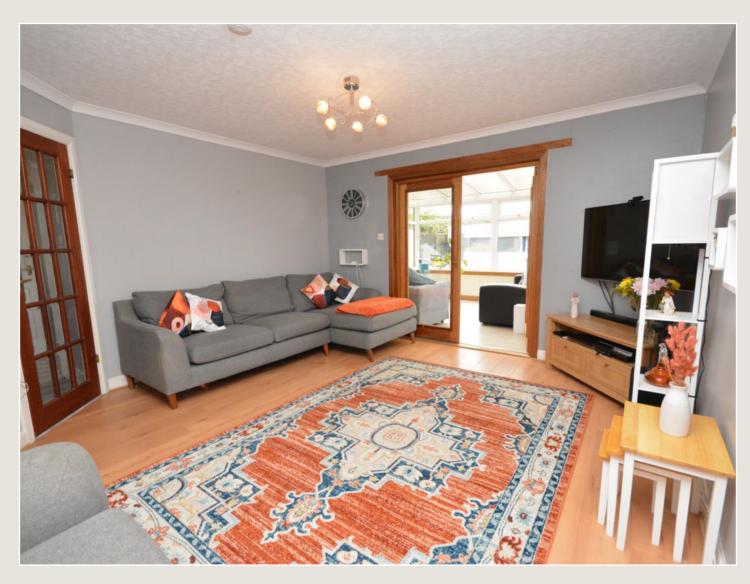

Constructed by Tulloch Homes, the property has been enhanced by the present owner with the addition of a super rear conservatory which would suit a variety of uses. Access to the property is through an entrance hallway with downstairs WC off. The public rooms include a sitting room with French doors to the conservatory and dining room overlooking the front gardens. The lower accommodation is completed by a fitted kitchen with integrated oven, hob, extractor hood, new flooring in 2024 and access door to the gardens.