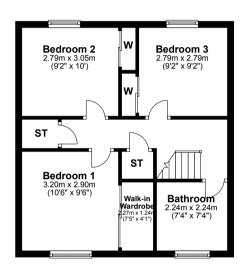

On the upper floor there are three flexible double sized bedrooms, all of which offer fitted storage. The master bedroom has the additional benefit of feature walk-in fitted robes. The upper floor is completed by a stylish new bathroom completed in 2024 with Triton electric shower, chrome radiator and fitted storage. Further points of interest include gas central heating and new double glazed windows installed in 2024 (excluding conservatory). Planning permission and a building warrant were granted and issued in 2023 for a substantial rear extension which offers further development potential to the successful purchaser. A super family home, immediate viewing is highly recommended.

## Accommodation layout & measurements

Download our App:

PLEASE NOTE: Whilst this brochure has been prepared with care, it is not a report on the condition of the property. Its terms are not warranted and do not constitute an offer to sell. All area and room measurements are approximate only and are taken from longest and widest points. Floorplans are for illustration only and may not