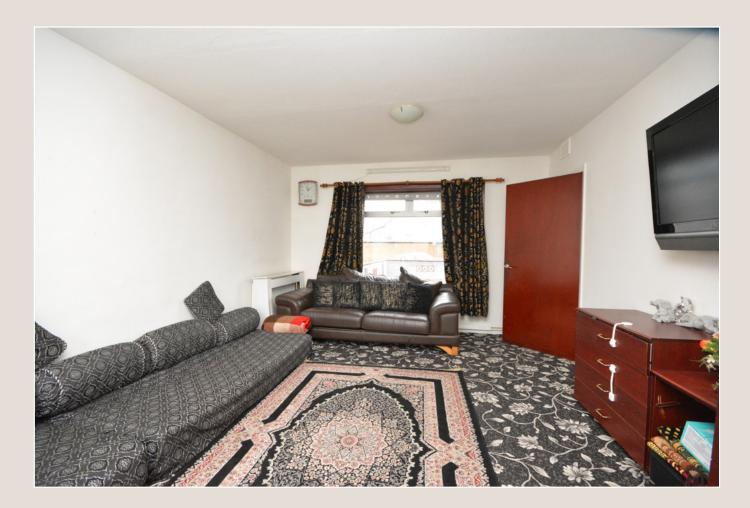

Access is through a bright reception hallway with stairway to upper apartments. The impressive sitting/dining room extends to in excess of twenty feet and has both front and rear picture windows offering excellent natural light and open front outlook. The kitchen has direct access to the rear garden and offers fitted storage in addition to a large walk-in store, ideal for utility purposes.