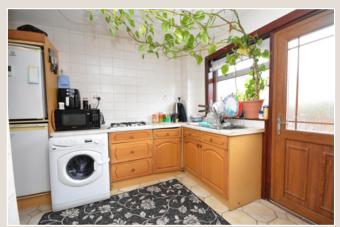

Access is through a bright reception hallway with stairway to upper apartments. The impressive sitting/dining room extends to in excess of twenty feet and has both front and rear picture windows offering excellent natural light and open front outlook. The kitchen has direct access to the rear garden and offers fitted storage in addition to a large walk-in store, ideal for utility purposes.