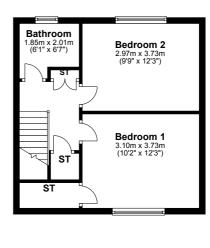

On the upper floor there are two double sized bedrooms, shower room with electric shower and excellent storage. Practical features include gas central heating and double glazing. Helix Park with the renowned Kelpies Sculptures is within walking distance of the property. Early viewing is highly recommended.

## Accommodation layout & measurements