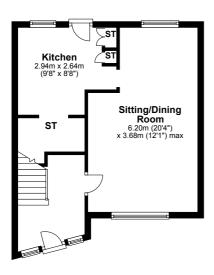

Access is through a bright reception hallway with stairway to upper apartments. The impressive sitting/dining room extends to in excess of twenty feet and has both front and rear picture windows offering excellent natural light and open front outlook. The kitchen has direct access to the rear garden and offers fitted storage in addition to a large walk-in store, ideal for utility purposes.

## Accommodation layout & measurements