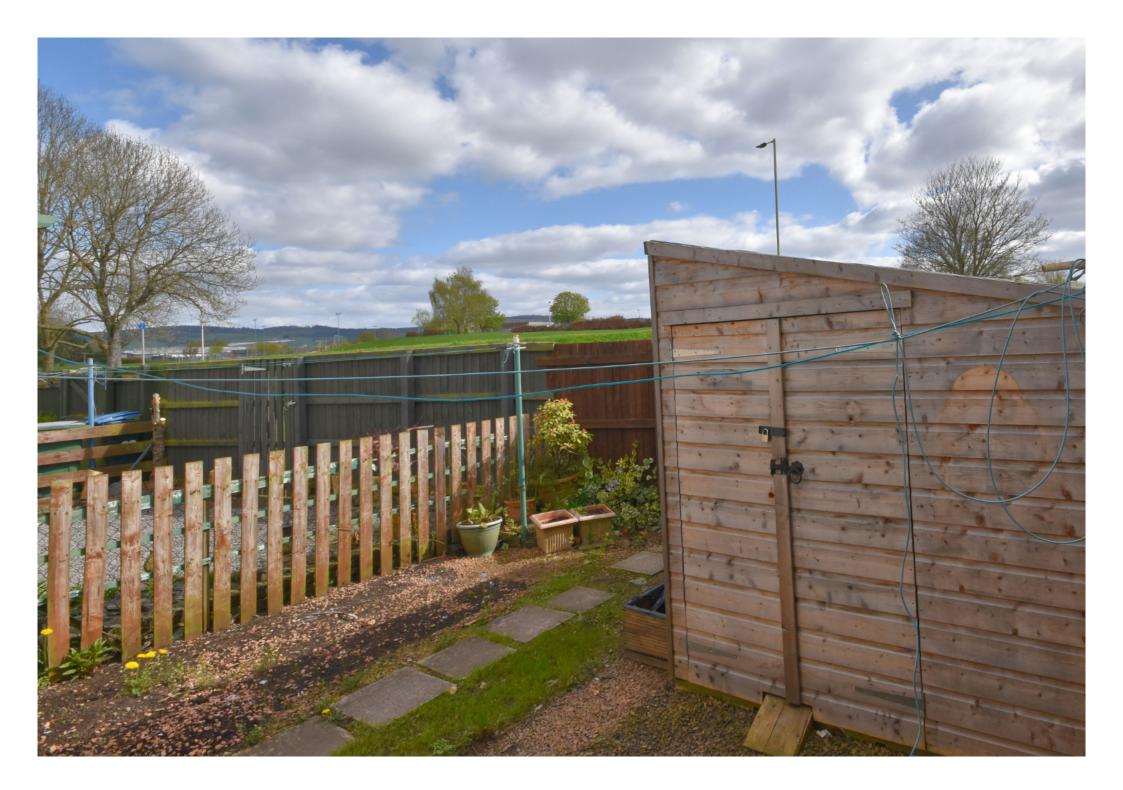

Externally, there is an open lawned garden area to the front and enclosed garden to the rear which is ideal for families and pets. There is on street parking widely available immediately adjacent to the property.