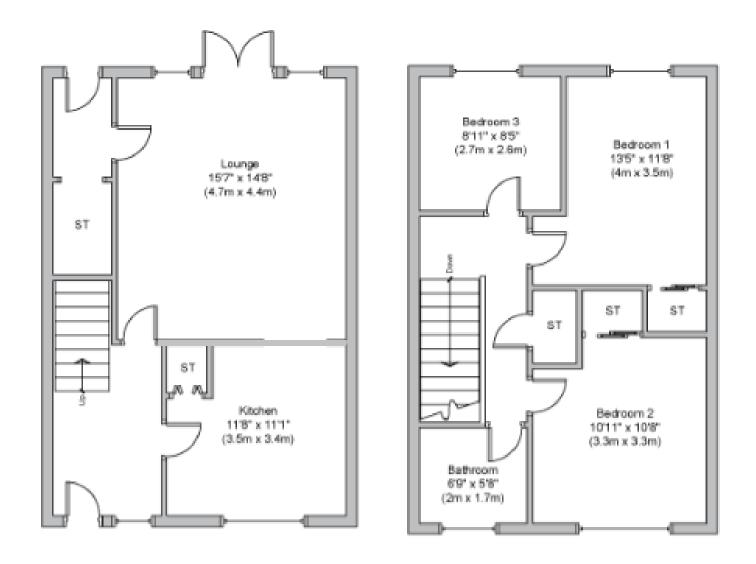

Measuring 84 sqm in total, the bright and spacious accommodation is entered into a central hallway with stairwell to the upper level and under stairs storage cupboard. The kitchen is complete with a range of wall and base units and space for breakfasting table and appliances. The sunny lounge is to the rear and overlooks the enclosed garden area. There is a vestibule and further door to outside located off the lounge. Upstairs there are three bedrooms with the larger two offering fitted storage facilities. The family bathroom with shower over the bath completes the accommodation on offer.

Externally, there is an open lawned garden area to the front and enclosed garden to the rear which is ideal for families and pets. There is on street parking widely available immediately adjacent to the property.

Please note: all plans are for illustrative purposes only and should not be relied on a statement of fact. Measurements shown are taken from the widest points and areas with curved or angled walls are approximate.