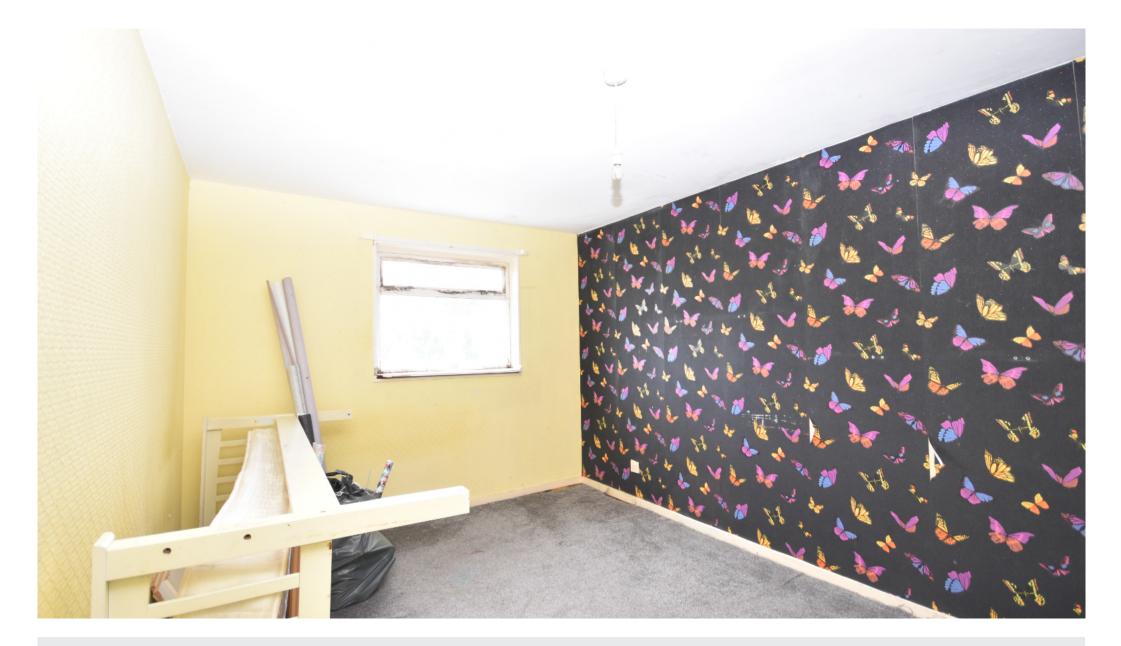

Measuring 84 sqm in total, the bright and spacious accommodation is entered into a central hallway with stairwell to the upper level and under stairs storage cupboard. The kitchen is complete with a range of wall and base units and space for breakfasting table and appliances. The sunny lounge is to the rear and overlooks the enclosed garden area. There is a vestibule and further door to outside located off the lounge. Upstairs there are three bedrooms with the larger two offering fitted storage facilities. The family bathroom with shower over the bath completes the accommodation on offer.