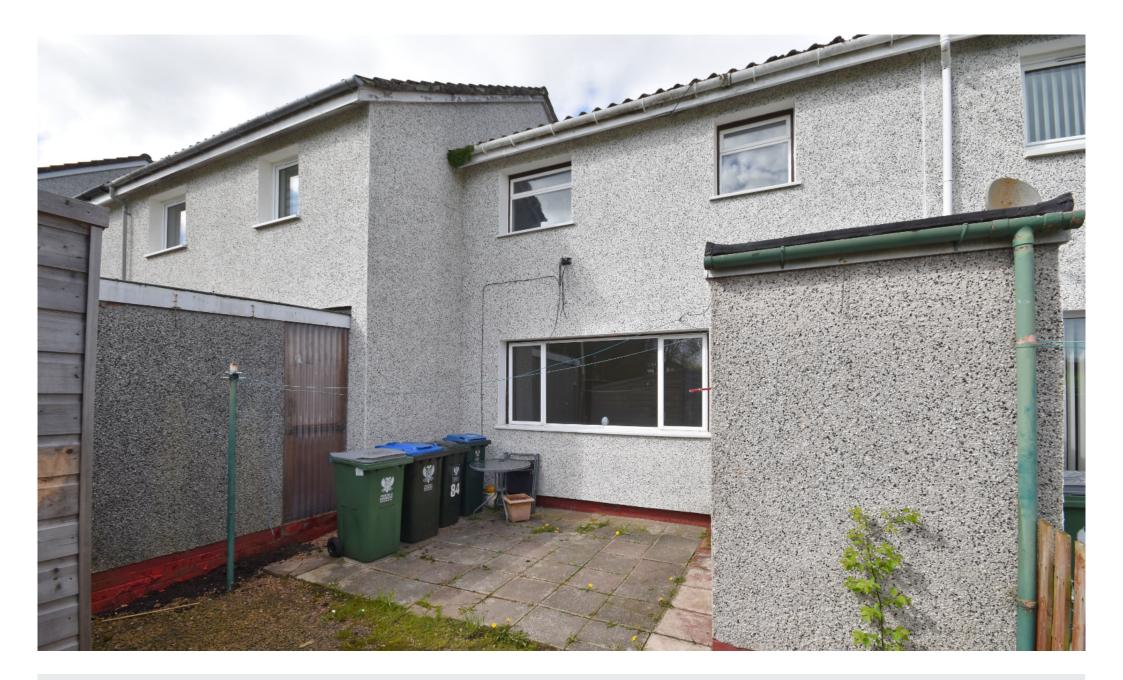

Externally, there is an open lawned garden area to the front and enclosed garden to the rear which is ideal for families and pets. There is on street parking widely available immediately adjacent to the property.