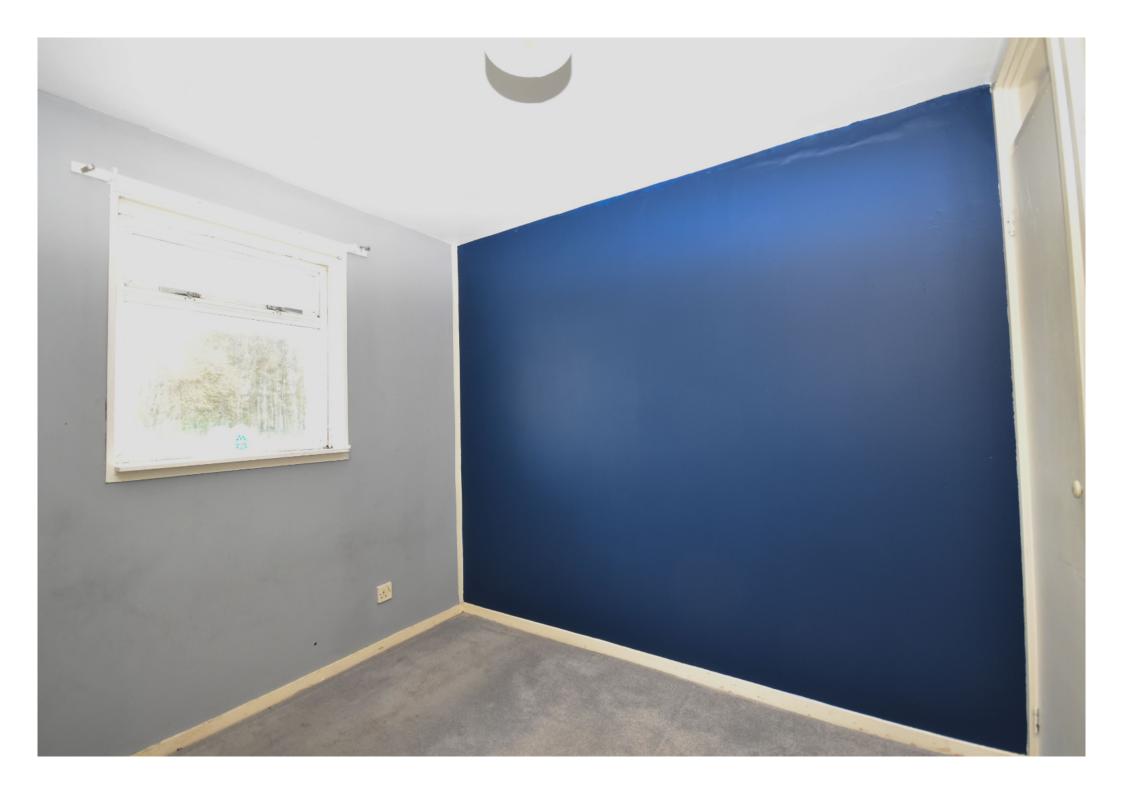

Measuring 84 sqm in total, the bright and spacious accommodation is entered into a central hallway with stairwell to the upper level and under stairs storage cupboard. The kitchen is complete with a range of wall and base units and space for breakfasting table and appliances. The sunny lounge is to the rear and overlooks the enclosed garden area. There is a vestibule and further door to outside located off the lounge. Upstairs there are three bedrooms with the larger two offering fitted storage facilities. The family bathroom with shower over the bath completes the accommodation on offer.