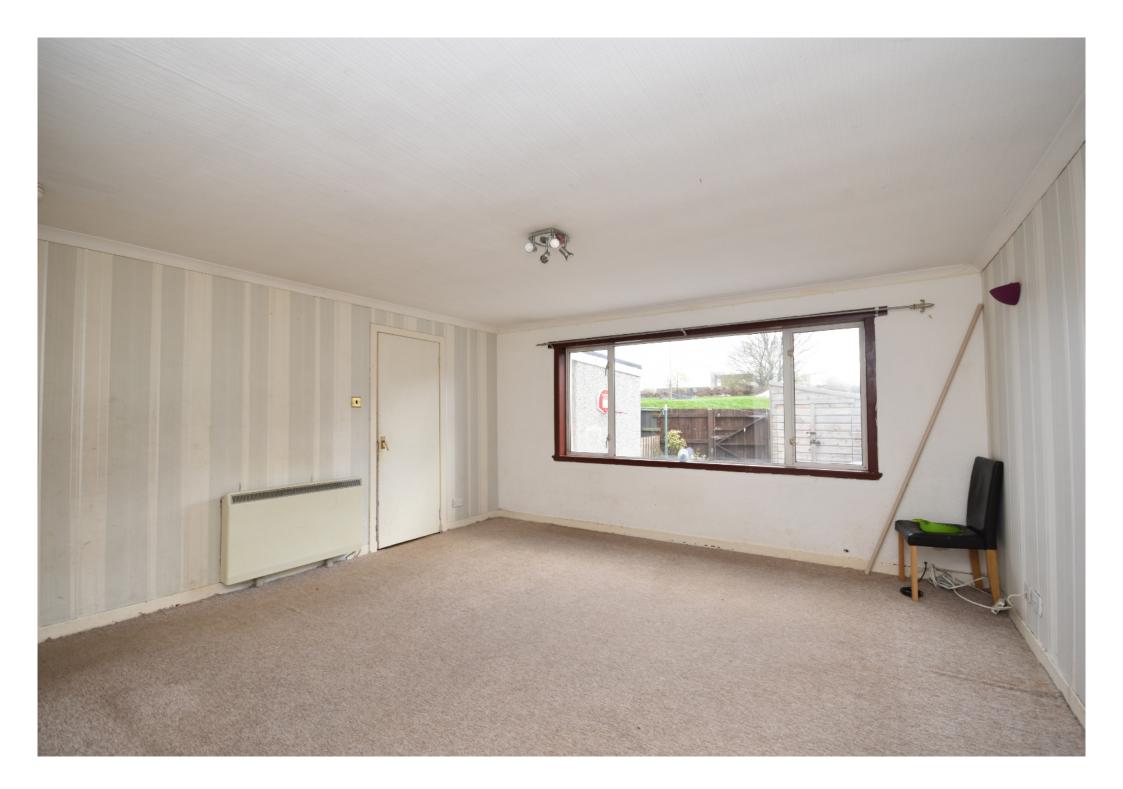

Measuring 84 sqm in total, the bright and spacious accommodation is entered into a central hallway with stairwell to the upper level and under stairs storage cupboard. The kitchen is complete with a range of wall and base units and space for breakfasting table and appliances. The sunny lounge is to the rear and overlooks the enclosed garden area. There is a vestibule and further door to outside located off the lounge. Upstairs there are three bedrooms with the larger two offering fitted storage facilities. The family bathroom with shower over the bath completes the accommodation on offer.