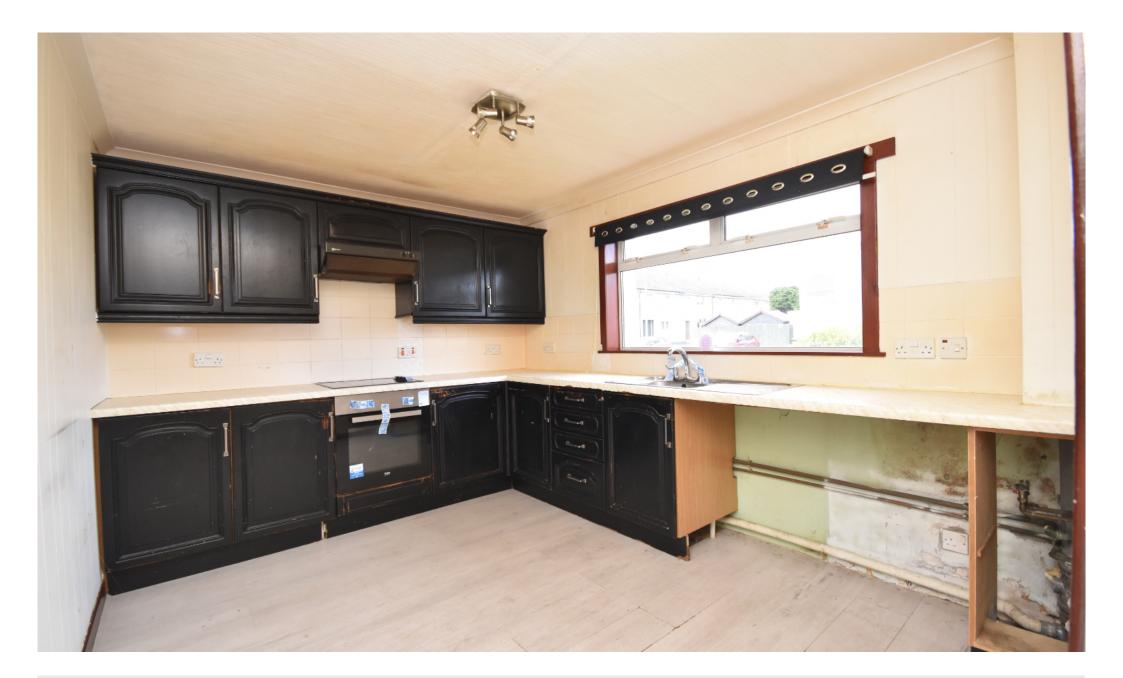

Measuring 84 sqm in total, the bright and spacious accommodation is entered into a central hallway with stairwell to the upper level and under stairs storage cupboard. The kitchen is complete with a range of wall and base units and space for breakfasting table and appliances. The sunny lounge is to the rear and overlooks the enclosed garden area. There is a vestibule and further door to outside located off the lounge. Upstairs there are three bedrooms with the larger two offering fitted storage facilities. The family bathroom with shower over the bath completes the accommodation on offer.