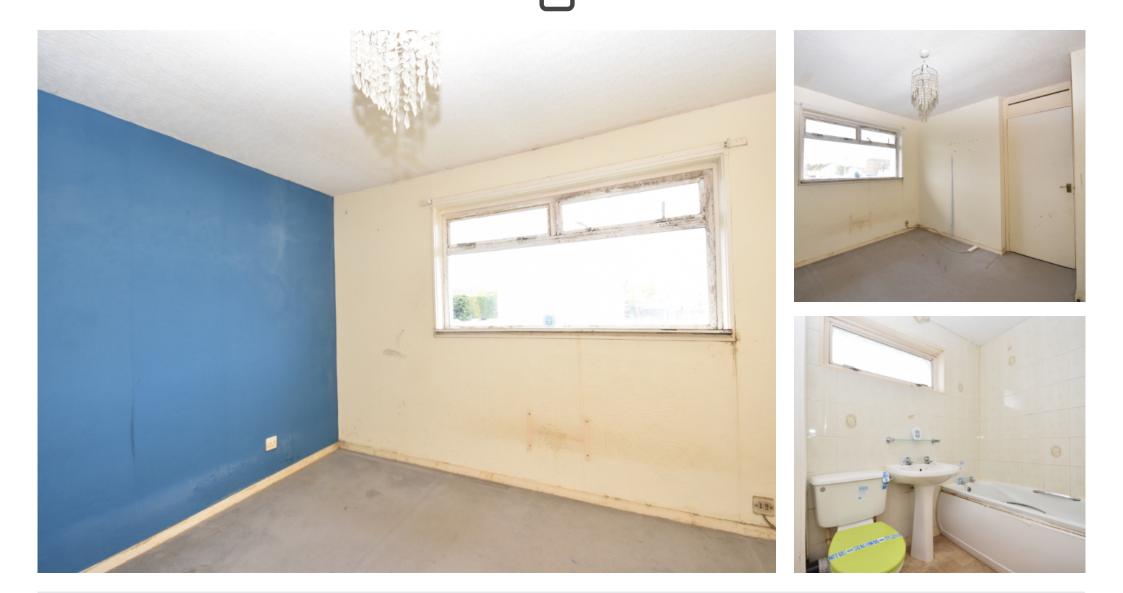

Measuring 84 sqm in total, the bright and spacious accommodation is entered into a central hallway with stairwell to the upper level and under stairs storage cupboard. The kitchen is complete with a range of wall and base units and space for breakfasting table and appliances. The sunny lounge is to the rear and overlooks the enclosed garden area. There is a vestibule and further door to outside located off the lounge. Upstairs there are three bedrooms with the larger two offering fitted storage facilities. The family bathroom with shower over the bath completes the accommodation on offer.